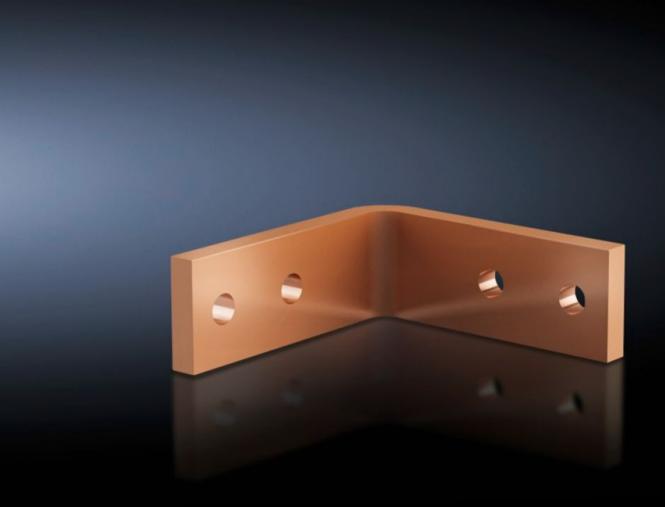

## SV 9675.892 - Angular connector for Flat-PLS

For connecting horizontal Flat-PLS busbar systems in the roof/base section to vertical Flat-PLS busbar systems.

## **Features**

| Model No.                        | SV 9675.892                                                                                                     |
|----------------------------------|-----------------------------------------------------------------------------------------------------------------|
| Applications                     | For connecting horizontal Flat-PLS busbar systems in the roof/base section to vertical Flat-PLS busbar systems. |
| For number of bars per conductor | 4<br>3                                                                                                          |
| To fit busbar system             | Flat-PLS 100                                                                                                    |
| To fit                           | Enclosure type: TS 8 Depth: = 600 mm = 800 mm                                                                   |
| To fit busbars                   | Width: 80<br>Height: 10 mm                                                                                      |
| Packs of                         | 1 pc(s).                                                                                                        |
| Net weight                       | 3.8                                                                                                             |
| Gross weight                     | 4.2                                                                                                             |
| Copper weight (kg per piece)     | 3.46                                                                                                            |
| Customs tariff number            | 74198090                                                                                                        |
| EAN                              | 4028177626416                                                                                                   |
| ETIM 9                           | EC001900                                                                                                        |
| ECLASS 8.0                       | 27400613                                                                                                        |