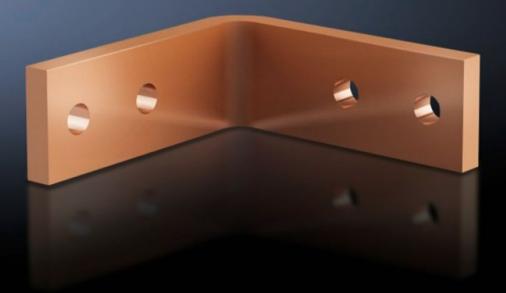

## SV 9675.893 - Angular connector for Flat-PLS

For connecting horizontal Flat-PLS busbar systems in the roof/base section to vertical Flat-PLS busbar systems.

## Features

| Model No.                        | SV 9675.893                                                                                                     |
|----------------------------------|-----------------------------------------------------------------------------------------------------------------|
| Applications                     | For connecting horizontal Flat-PLS busbar systems in the roof/base section to vertical Flat-PLS busbar systems. |
| For number of bars per conductor | 4<br>3                                                                                                          |
| To fit busbar system             | Flat-PLS 100                                                                                                    |
| To fit                           | Enclosure type: TS 8<br>Depth: = 600 mm<br>= 800 mm                                                             |
| To fit busbars                   | Width: 100, 80<br>Height: 10 mm                                                                                 |
| Packs of                         | 1 pc(s).                                                                                                        |
| Net weight                       | 6                                                                                                               |
| Gross weight                     | 6.4                                                                                                             |
| Copper weight (kg per piece)     | 5.46                                                                                                            |
| Customs tariff number            | 74198090                                                                                                        |
| EAN                              | 4028177626423                                                                                                   |
| ETIM 9                           | EC001900                                                                                                        |
| ECLASS 8.0                       | 27400613                                                                                                        |
|                                  |                                                                                                                 |