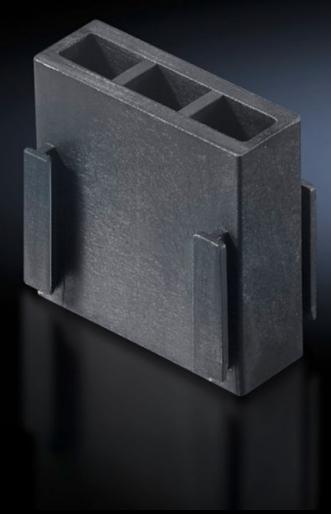

## SV 9676.008 - Filler pieces

Vacant bar slots can be closed using the filler pieces.

#### **Features**

| Model No.                                          | SV 9676.008                                                                                   |
|----------------------------------------------------|-----------------------------------------------------------------------------------------------|
| Position of the bar system in the functional space | 2 3                                                                                           |
| Note                                               | When using only 1, 2 or 3 bars, the vacant bar slots should be closed using the filler pieces |
| To fit busbar system                               | Flat-PLS 60<br>Flat-PLS 100                                                                   |
| Packs of                                           | 16 pc(s).                                                                                     |
| Net weight                                         | 0.112                                                                                         |
| Gross weight                                       | 0.135                                                                                         |
| Customs tariff number                              | 39239000                                                                                      |
| EAN                                                | 4028177599444                                                                                 |
| ETIM 9                                             | EC001900                                                                                      |
| ECLASS 8.0                                         | 27400613                                                                                      |
|                                                    |                                                                                               |