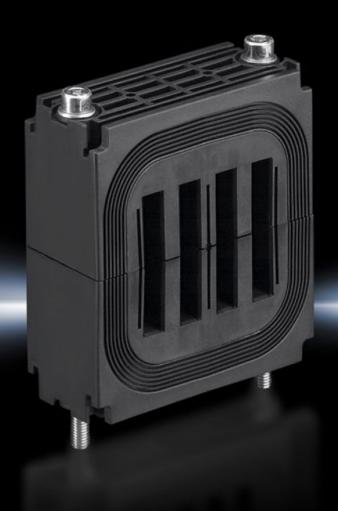

## SV 9676.021 - Busbar support for stabiliser bar

For the configuration of busbar systems from flat copper bars with increased short-circuit resistance.

#### **Features**

| Model No.                             | SV 9676.021                                                                                   |
|---------------------------------------|-----------------------------------------------------------------------------------------------|
| Material                              | Polyamide Fire protection corresponding to UL 94-V0                                           |
| Colour                                | RAL 9005                                                                                      |
| Number bars                           | 4                                                                                             |
| Number of bars per conductor footnote | When using only 1, 2 or 3 bars, the vacant bar slots should be closed using the filler pieces |
| To fit busbar system                  | Flat-PLS 100                                                                                  |
| To fit busbars                        | Flat copper busbars                                                                           |
| Cross-section                         | 100 mm                                                                                        |
| Packs of                              | 1 pc(s).                                                                                      |
| Net weight                            | 1.308                                                                                         |
| Gross weight                          | 1.309                                                                                         |
| Customs tariff number                 | 85369010                                                                                      |
| EAN                                   | 4028177600898                                                                                 |
| ETIM 9                                | EC001900                                                                                      |
| ECLASS 8.0                            | 27400613                                                                                      |
|                                       |                                                                                               |