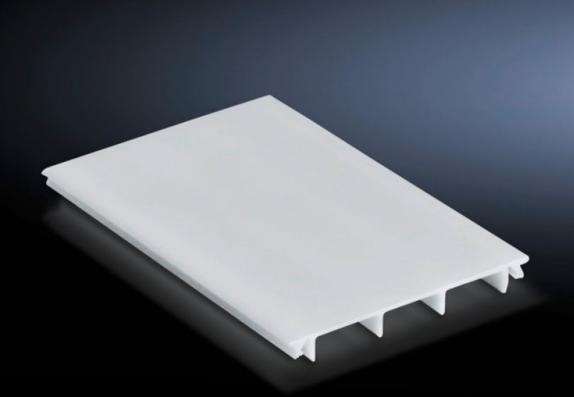

## SV 9676.058 - Side cover section

Contact hazard protection for bar systems, to match the edge cover sections.

## Features

| Model No.             | SV 9676.058                                          |
|-----------------------|------------------------------------------------------|
| Applications          | for busbar systems, to match the edge cover sections |
| Length                | 1,000 mm                                             |
| To fit busbar system  | Flat-PLS 100                                         |
| Packs of              | 10 pc(s).                                            |
| Weight/pack           | 2.2 kg                                               |
| Customs tariff number | 85472000                                             |
| EAN                   | 4028177578388                                        |
| ETIM 7.0              | EC001900                                             |
| ECLASS 8.0            | 27400613                                             |
|                       |                                                      |