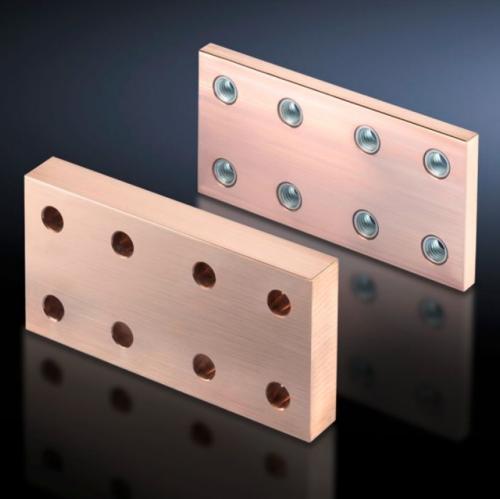

## SV 9676.641 - Longitudinal connectors

For connecting Flat-PLS busbar systems, no drilling required.

## Features

| Model No.                    | SV 9676.641                                                   |
|------------------------------|---------------------------------------------------------------|
| Applications                 | For connecting Flat-PLS busbar systems, no drilling required. |
| Material                     | E-Cu                                                          |
| Number of bars per conductor | 3<br>4                                                        |
| To fit busbar system         | Flat-PLS 60<br>Flat-PLS 100                                   |
| Packs of                     | 1 pc(s).                                                      |
| Net weight                   | 2.46                                                          |
| Gross weight                 | 2.46                                                          |
| Copper weight (kg per piece) | 2.46                                                          |
| Customs tariff number        | 74198090                                                      |
| EAN                          | 4028177625655                                                 |
| ETIM 9                       | EC001900                                                      |
| ECLASS 8.0                   | 27400613                                                      |
|                              |                                                               |