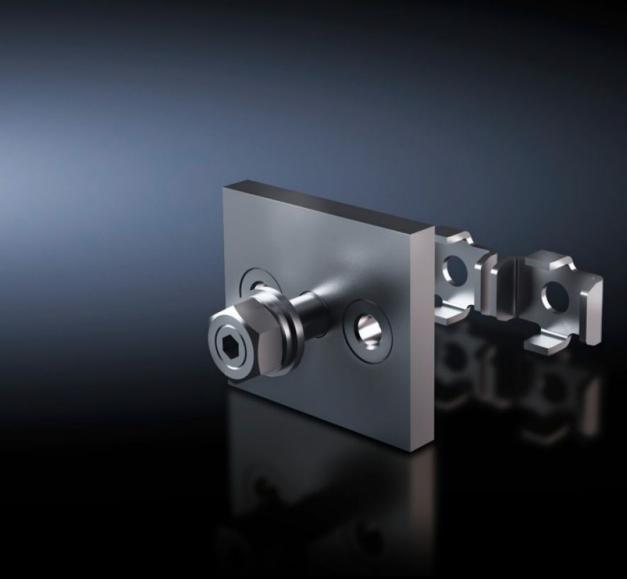

## SV 9676.710 - Connection plate for ring terminals

For connecting ring terminals to a Flat-PLS busbar system with 2 – 4 bars per conductor.

#### **Features**

| SV 9676.710                                                                                                                                                                                         |
|-----------------------------------------------------------------------------------------------------------------------------------------------------------------------------------------------------|
| For connecting ring terminals to a busbar distributor system made from flat copper. Suitable for 10 mm bar thickness.                                                                               |
| Connection plate: E-Cu, nickel-plated<br>Busbar claw: Stainless steel                                                                                                                               |
| Assembly parts (excluding screws)                                                                                                                                                                   |
| The required screw length must be selected in line with the busbar width W, i.e. length = W + fastening measurement. Screws are not included with the supply.  Busbar claw with threaded insert M10 |
| 2                                                                                                                                                                                                   |
| Thread: M10                                                                                                                                                                                         |
| 40 mm                                                                                                                                                                                               |
| 1 pc(s).                                                                                                                                                                                            |
| 0.1                                                                                                                                                                                                 |
| 0.12                                                                                                                                                                                                |
| 0.07                                                                                                                                                                                                |
| 73269098                                                                                                                                                                                            |
| 4028177625778                                                                                                                                                                                       |
|                                                                                                                                                                                                     |