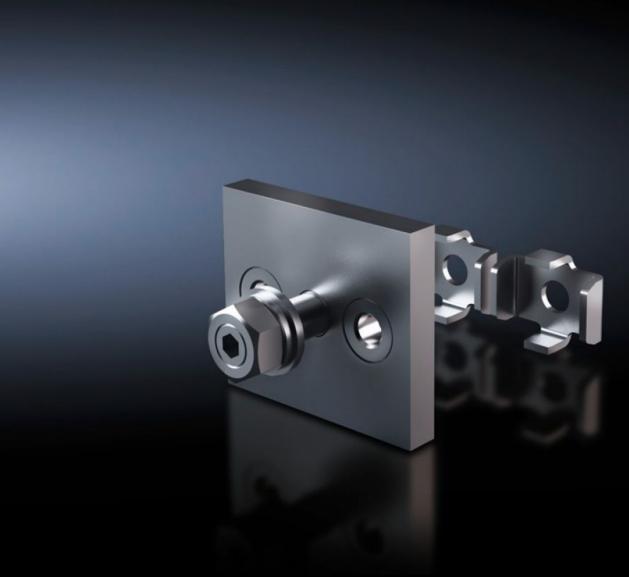

## SV 9676.714 - Connection plate for ring terminals

For connecting ring terminals to a Flat-PLS busbar system with 2 – 4 bars per conductor.

## **Features**

| Model No.             | SV 9676.714                                                                                                                                                                                         |
|-----------------------|-----------------------------------------------------------------------------------------------------------------------------------------------------------------------------------------------------|
| Product description   | For connecting ring terminals to a busbar distributor system made from flat copper. Suitable for 10 mm bar thickness.                                                                               |
| Material              | Connection plate: E-Cu, nickel-plated<br>Busbar claw: Stainless steel                                                                                                                               |
| Supply includes       | Assembly parts (excluding screws)                                                                                                                                                                   |
| Assembly instruction  | The required screw length must be selected in line with the busbar width W, i.e. length = W + fastening measurement. Screws are not included with the supply.  Busbar claw with threaded insert M10 |
| Number of studs       | 2                                                                                                                                                                                                   |
| Dimensions            | Thread: M10                                                                                                                                                                                         |
| Packs of              | 1 pc(s).                                                                                                                                                                                            |
| Net weight            | 0.25                                                                                                                                                                                                |
| Gross weight          | 0.26                                                                                                                                                                                                |
| Customs tariff number | 73269098                                                                                                                                                                                            |
| EAN                   | 4028177625785                                                                                                                                                                                       |
| ETIM 9                | EC001900                                                                                                                                                                                            |
| ECLASS 8.0            | 27400613                                                                                                                                                                                            |