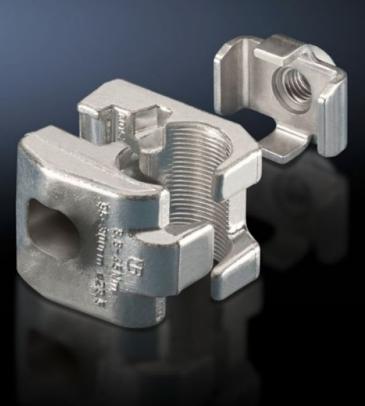

## SV 9676.730 - Direct connection terminal for round conductors

For the direct connection of round conductors 95 – 300 mm<sup>2</sup> (single-wire and multi-wire).

## Features

| Model No.                      | SV 9676.730                                                                                                                                                                                                 |
|--------------------------------|-------------------------------------------------------------------------------------------------------------------------------------------------------------------------------------------------------------|
| Product description            | For connecting round conductors to a busbar distributor system made from flat copper. Suitable for 10 mm bar thickness.                                                                                     |
| Material                       | Connection clamp: Brass, tin-plated<br>Busbar claw: Stainless steel                                                                                                                                         |
| Supply includes                | Assembly parts (excluding screws)                                                                                                                                                                           |
| Assembly instruction           | The required screw length must be selected in line with the busban<br>width W, i.e. length = W + fastening measurement. Screws are not<br>included with the supply.<br>Busbar claw with threaded insert M10 |
| Number of bars per conductor   | 2                                                                                                                                                                                                           |
| Connection of round conductors | 95 - 300 mm²                                                                                                                                                                                                |
| Mounting dimensions            | 60 mm                                                                                                                                                                                                       |
| Packs of                       | 1 pc(s).                                                                                                                                                                                                    |
| Net weight                     | 0.32                                                                                                                                                                                                        |
| Gross weight                   | 0.327                                                                                                                                                                                                       |
| Customs tariff number          | 85369010                                                                                                                                                                                                    |
| EAN                            | 4028177625549                                                                                                                                                                                               |
| ETIM 9                         | EC002270                                                                                                                                                                                                    |
| ECLASS 8.0                     | 27400613                                                                                                                                                                                                    |
|                                |                                                                                                                                                                                                             |