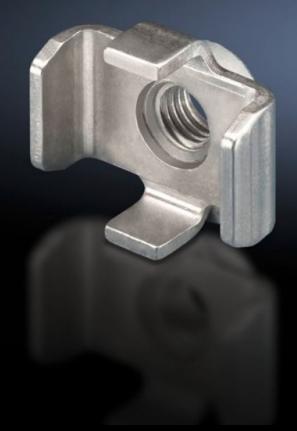

## SV 9676.831 Claw with threaded insert

State: 01/05/2025 (Source: rittal.com/uae-en)

## SV 9676.831 - Claw with threaded insert for NH slimline fuse-switch disconnectors

Used in combination with screw connections for the mechanical connection of connection components such as angular connectors.

## **Features**

| Model No.             | SV 9676.831                                                                                                                               |
|-----------------------|-------------------------------------------------------------------------------------------------------------------------------------------|
| Product description   | For attaching NH slimline fuse-switch disconnectors size 00 to busbar systems with 185 mm centre distance.                                |
| Material              | Stainless steel                                                                                                                           |
| Assembly instruction  | M8 screws (zinc-plated and passivated, strength 8.8) are additionally required  Screw length = busbar width + fastening measurement 20 mm |
| To fit busbar system  | Flat-PLS                                                                                                                                  |
| Dimensions            | Thread: M8                                                                                                                                |
| Packs of              | 3 pc(s).                                                                                                                                  |
| Net weight            | 0.06                                                                                                                                      |
| Gross weight          | 0.086                                                                                                                                     |
| Customs tariff number | 73181692                                                                                                                                  |
| EAN                   | 4028177697461                                                                                                                             |
| ETIM 9                | EC001900                                                                                                                                  |
| ECLASS 8.0            | 27400613                                                                                                                                  |