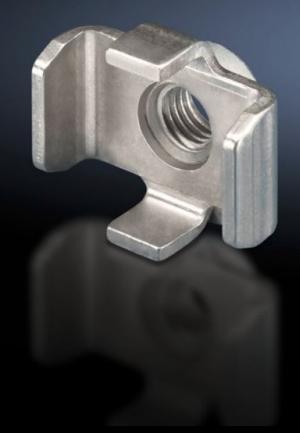

## SV 9676.832 - Busbar claw for connection components

Used in combination with screw connections for the mechanical connection of connection components such as angular connectors.

## **Features**

| Model No.             | SV 9676.832                                                                                                                                                   |
|-----------------------|---------------------------------------------------------------------------------------------------------------------------------------------------------------|
| Product description   | For mechanical connection of connection components such as connection brackets. Suitable for 10 mm bar thickness.                                             |
| Material              | Stainless steel                                                                                                                                               |
| Assembly instruction  | The required screw length must be selected in line with the busbar width W, i.e. length = W + fastening measurement. Screws are not included with the supply. |
| Mounting dimensions   | 40 mm                                                                                                                                                         |
| Number of busbars     | 2                                                                                                                                                             |
| Packs of              | 8 pc(s).                                                                                                                                                      |
| Net weight            | 0.248                                                                                                                                                         |
| Gross weight          | 0.256                                                                                                                                                         |
| Customs tariff number | 73269098                                                                                                                                                      |
| EAN                   | 4028177625907                                                                                                                                                 |
| ETIM 9                | EC002270                                                                                                                                                      |
| ECLASS 8.0            | 27400613                                                                                                                                                      |