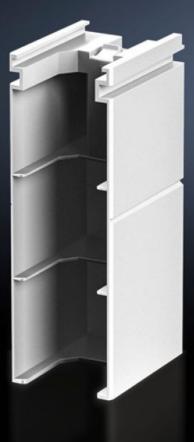

## SV 9677.402 - Connection space cover, rear for NH slimline switch-disconnectors

To guarantee contact hazard protection in the rear cable connection zone when using ring terminals with long press sleeves.

## Features

| Model No.             | SV 9677.402                                                                                                                                                                                                                                                                              |
|-----------------------|------------------------------------------------------------------------------------------------------------------------------------------------------------------------------------------------------------------------------------------------------------------------------------------|
| Product description   | To guarantee contact hazard protection in the rear cable connection<br>zone when using ring terminals with long press sleeves. In<br>conjunction with the front connection space cover (9677.400/.410),<br>this achieves all-round contact hazard protection of the connection<br>space. |
| Material              | Polyamide                                                                                                                                                                                                                                                                                |
| Colour                | RAL 7035                                                                                                                                                                                                                                                                                 |
| For size              | 00                                                                                                                                                                                                                                                                                       |
| Packs of              | 1 pc(s).                                                                                                                                                                                                                                                                                 |
| Net weight            | 0.085                                                                                                                                                                                                                                                                                    |
| Gross weight          | 0.086                                                                                                                                                                                                                                                                                    |
| Customs tariff number | 39269097                                                                                                                                                                                                                                                                                 |
| EAN                   | 4028177806856                                                                                                                                                                                                                                                                            |
| ETIM 9                | EC001638                                                                                                                                                                                                                                                                                 |
| ECLASS 8.0            | 27142116                                                                                                                                                                                                                                                                                 |