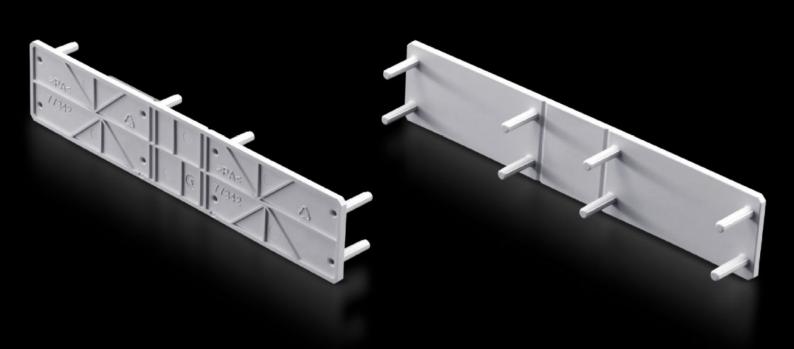

## SV 9677.415 - Cover for NH slimline fuse-switch disconnectors

To increase rear contact hazard protection of the NH slimline fuse-switch-disconnector in the top section when mounting on a 185 mm bar system with contact hazard protection.

## Features

| Model No.             | SV 9677.415                                                                                                                                                                           |
|-----------------------|---------------------------------------------------------------------------------------------------------------------------------------------------------------------------------------|
| Product description   | To increase rear contact hazard protection of the NH slimline fuse-<br>switch-disconnector in the top section when mounting on a 185 mm<br>bar system with contact hazard protection. |
| Material              | Polyamide                                                                                                                                                                             |
| Colour                | RAL 7035                                                                                                                                                                              |
| For size              | 1 - 3                                                                                                                                                                                 |
| Packs of              | 5 pc(s).                                                                                                                                                                              |
| Net weight            | 0.1                                                                                                                                                                                   |
| Gross weight          | 0.112                                                                                                                                                                                 |
| Customs tariff number | 94039910                                                                                                                                                                              |
| EAN                   | 4028177806382                                                                                                                                                                         |
| ETIM 9                | EC000775                                                                                                                                                                              |
| ECLASS 8.0            | 27142116                                                                                                                                                                              |
|                       |                                                                                                                                                                                       |