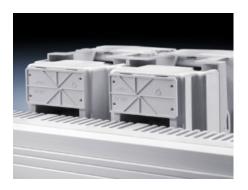

## SV 9677.415 - Cover for NH slimline fuse-switch disconnectors

To increase rear contact hazard protection of the NH slimline fuse-switch-disconnector in the top section when mounting on a 185 mm bar system with contact hazard protection.

## Features

| Model No.             | SV 9677.415                                                                                                                                                                           |
|-----------------------|---------------------------------------------------------------------------------------------------------------------------------------------------------------------------------------|
| Product description   | To increase rear contact hazard protection of the NH slimline fuse-<br>switch-disconnector in the top section when mounting on a 185 mm<br>bar system with contact hazard protection. |
| Material              | Polyamide                                                                                                                                                                             |
| Colour                | RAL 7035                                                                                                                                                                              |
| For size              | 1 - 3                                                                                                                                                                                 |
| Packs of              | 5 pc(s).                                                                                                                                                                              |
| Net weight            | 0.1                                                                                                                                                                                   |
| Gross weight          | 0.112                                                                                                                                                                                 |
| Customs tariff number | 94039910                                                                                                                                                                              |
| EAN                   | 4028177806382                                                                                                                                                                         |
| ETIM 9                | EC000775                                                                                                                                                                              |
| ECLASS 8.0            | 27142116                                                                                                                                                                              |
|                       |                                                                                                                                                                                       |