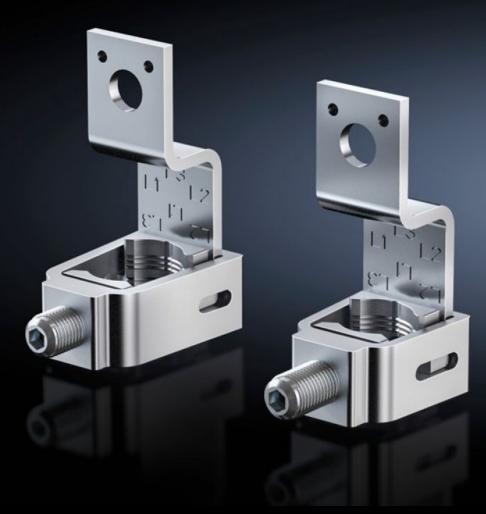

## SV 9677.435 - Box terminal for NH slimline switch-disconnectors

For converting NH slimline switch-disconnectors to box terminal connection for round conductors.

## **Features**

| Model No.                      | SV 9677.435                                                                                      |
|--------------------------------|--------------------------------------------------------------------------------------------------|
| Product description            | For converting NH slimline switch-disconnectors to box terminal connection for round conductors. |
| Material                       | Aluminium<br>E-Cu, silver-plated                                                                 |
| Supply includes                | Connection space cover, rear                                                                     |
| Connection of round conductors | 70 - 240 mm²                                                                                     |
| For size                       | 1 - 3                                                                                            |
| Packs of                       | 3 pc(s).                                                                                         |
| Net weight                     | 0.84                                                                                             |
| Gross weight                   | 0.869                                                                                            |
| Copper weight (kg per piece)   | 0.586                                                                                            |
| Customs tariff number          | 73182900                                                                                         |
| EAN                            | 4028177806832                                                                                    |
| ETIM 9                         | EC000001                                                                                         |
| ECLASS 8.0                     | 27400609                                                                                         |
|                                |                                                                                                  |