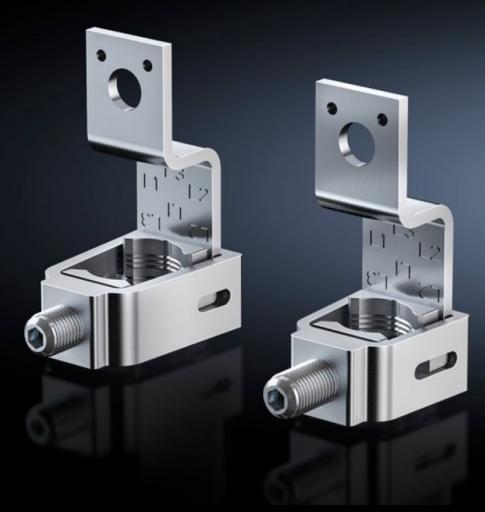

## SV 9677.445 - Box terminal for NH slimline switch-disconnectors

For converting NH slimline switch-disconnectors to box terminal connection for round conductors.

## **Features**

| Model No.                      | SV 9677.445                                                                                      |
|--------------------------------|--------------------------------------------------------------------------------------------------|
| Product description            | For converting NH slimline switch-disconnectors to box terminal connection for round conductors. |
| Material                       | Aluminium<br>E-Cu, silver-plated                                                                 |
| Supply includes                | Connection space cover, rear                                                                     |
| Connection of round conductors | 185 - 300 mm²                                                                                    |
| For size                       | 1 - 3                                                                                            |
| Packs of                       | 3 pc(s).                                                                                         |
| Net weight                     | 0.6                                                                                              |
| Gross weight                   | 0.894                                                                                            |
| Copper weight (kg per piece)   | 0.11                                                                                             |
| Customs tariff number          | 85369095                                                                                         |
| EAN                            | 4028177806849                                                                                    |
| ETIM 9                         | EC000001                                                                                         |
| ECLASS 8.0                     | 27400609                                                                                         |
|                                |                                                                                                  |