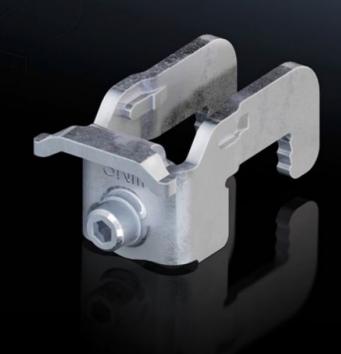

## SV 9677.470 - Busbar terminal for NH slimline fuse-switch disconnectors/connection adaptors

For mounting components on busbar systems with 185 mm centre-to-centre spacing, no drilling required.

## **Features**

| Model No.                     | SV 9677.470                                                                                                   |
|-------------------------------|---------------------------------------------------------------------------------------------------------------|
| Product description           | For mounting components on busbar systems with 185 mm centre to-centre spacing, no drilling required.         |
| Material                      | Sheet steel                                                                                                   |
| Surface finish                | Zinc-plated                                                                                                   |
| For size                      | 00                                                                                                            |
| Note                          | Can only be used on busbar systems without contact hazard protection cover (cover section, slotted)           |
| Packs of                      | 3 pc(s).                                                                                                      |
| Net weight                    | 0.15                                                                                                          |
| Gross weight                  | 0.138                                                                                                         |
| Copper weight (kg per piece)  | 0.003                                                                                                         |
| PCF per pack (cradle-to-gate) | 0.5 kg CO2 eq (Cat B)                                                                                         |
| Note on PCF category          | Category B: PCF value (cradle-to-gate) based on the product weight approximately calculated and self-declared |
| Customs tariff number         | 85369095                                                                                                      |
| EAN                           | 4028177705210                                                                                                 |
| ETIM 9                        | EC000001                                                                                                      |
| ECLASS 8.0                    | 27141146                                                                                                      |