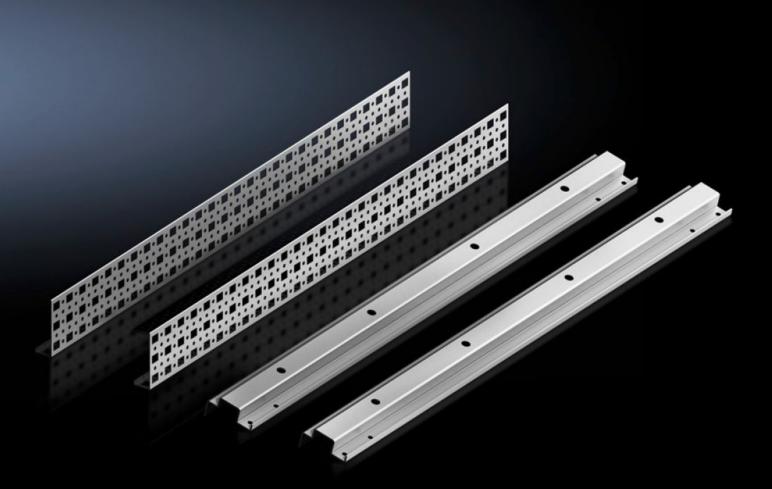

## SV 9677.510 - System attachment for TS, VX SE

For attaching busbar systems with 185 mm centre-to-centre spacing in TS/SE enclosures.

## Features

| Model No.             | SV 9677.510                                                                                                                                                                                                                            |
|-----------------------|----------------------------------------------------------------------------------------------------------------------------------------------------------------------------------------------------------------------------------------|
| Product description   | For attaching busbar systems with 185 mm centre-to-centre spacing in TS/SE enclosures.                                                                                                                                                 |
| Material              | Sheet steel                                                                                                                                                                                                                            |
| Surface finish        | Zinc-plated                                                                                                                                                                                                                            |
| Supply includes       | 2 system attachments (left/right)<br>2 punched sections without mounting flanges<br>Assembly parts                                                                                                                                     |
| Assembly instruction  | For variable depth adjustment of the busbar system in the<br>enclosure, the TS punched section with mounting flange 17 x 73<br>mm (for the outer mounting level) is additionally required. Select<br>according to the enclosure depth. |
| Packs of              | 1 pc(s).                                                                                                                                                                                                                               |
| Net weight            | 3.5                                                                                                                                                                                                                                    |
| Gross weight          | 3.64                                                                                                                                                                                                                                   |
| Customs tariff number | 73182900                                                                                                                                                                                                                               |
| EAN                   | 4028177705333                                                                                                                                                                                                                          |
| ETIM 9                | EC001900                                                                                                                                                                                                                               |
| ECLASS 8.0            | 27400613                                                                                                                                                                                                                               |
|                       |                                                                                                                                                                                                                                        |