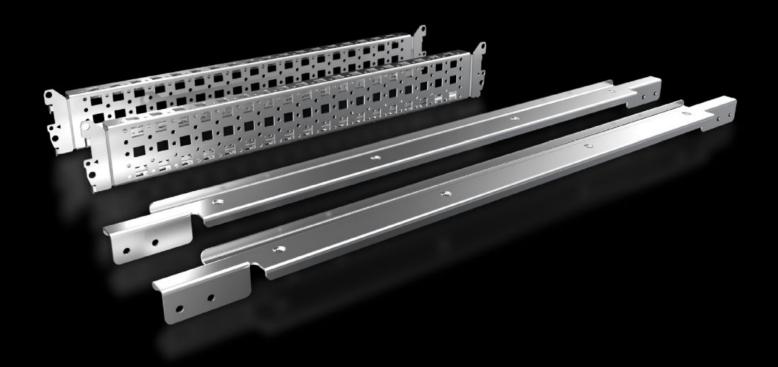

## SV 9677.511 - System attachment for VX, TS

For attaching busbar systems with 185 mm centre-to-centre spacing in enclosures.

## **Features**

| Model No.                     | SV 9677.511                                                                                                                                                                                                                       |
|-------------------------------|-----------------------------------------------------------------------------------------------------------------------------------------------------------------------------------------------------------------------------------|
| Product description           | For attaching busbar systems with 185 mm centre-to-centre spacing inside the enclosure.                                                                                                                                           |
| Material                      | Sheet steel                                                                                                                                                                                                                       |
| Surface finish                | Zinc-plated                                                                                                                                                                                                                       |
| Supply includes               | 2 system attachments (left/right) 2 punched sections without mounting flanges Assembly parts                                                                                                                                      |
| Assembly instruction          | For variable depth adjustment of the busbar system in the enclosure, the punched section with mounting flange 23 x 64 mm for VX (for the inner mounting level) is additionally required. Select according to the enclosure depth. |
| Packs of                      | 1 pc(s).                                                                                                                                                                                                                          |
| Net weight                    | 3.24                                                                                                                                                                                                                              |
| Gross weight                  | 3.44                                                                                                                                                                                                                              |
| PCF per pack (cradle-to-gate) | 13.1 kg CO2 eq (Cat B)                                                                                                                                                                                                            |
| Note on PCF category          | Category B: PCF value (cradle-to-gate) based on the product weight approximately calculated and self-declared                                                                                                                     |
| Customs tariff number         | 73182900                                                                                                                                                                                                                          |
| EAN                           | 4028177923324                                                                                                                                                                                                                     |
| ETIM 9                        | EC002270                                                                                                                                                                                                                          |
| ECLASS 8.0                    | 27400613                                                                                                                                                                                                                          |