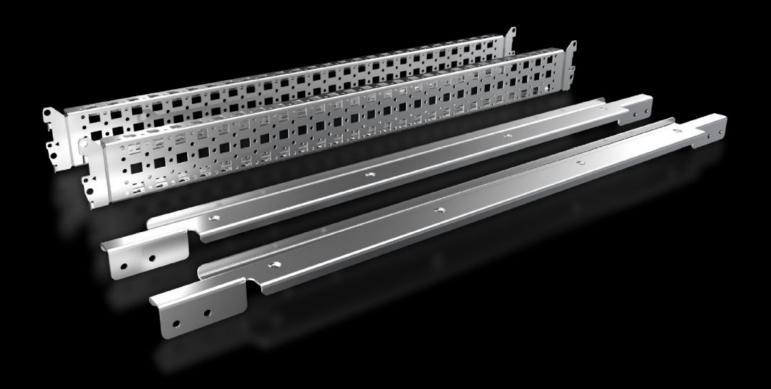

## SV 9677.521 - System attachment for VX, TS

For attaching busbar systems with 185 mm centre-to-centre spacing in enclosures.

## **Features**

| Model No.                     | SV 9677.521                                                                                                                                                                                                                       |
|-------------------------------|-----------------------------------------------------------------------------------------------------------------------------------------------------------------------------------------------------------------------------------|
| Product description           | For attaching busbar systems with 185 mm centre-to-centre spacing inside the enclosure.                                                                                                                                           |
| Material                      | Sheet steel                                                                                                                                                                                                                       |
| Surface finish                | Zinc-plated                                                                                                                                                                                                                       |
| Supply includes               | 2 system attachments (left/right) 2 punched sections without mounting flanges Assembly parts                                                                                                                                      |
| Assembly instruction          | For variable depth adjustment of the busbar system in the enclosure, the punched section with mounting flange 23 x 64 mm for VX (for the inner mounting level) is additionally required. Select according to the enclosure depth. |
| Packs of                      | 1 pc(s).                                                                                                                                                                                                                          |
| Net weight                    | 3.54                                                                                                                                                                                                                              |
| Gross weight                  | 3.74                                                                                                                                                                                                                              |
| PCF per pack (cradle-to-gate) | 14.2 kg CO2 eq (Cat B)                                                                                                                                                                                                            |
| Note on PCF category          | Category B: PCF value (cradle-to-gate) based on the product weight approximately calculated and self-declared                                                                                                                     |
| Customs tariff number         | 83024900                                                                                                                                                                                                                          |
| EAN                           | 4028177923317                                                                                                                                                                                                                     |
| ETIM 9                        | EC002270                                                                                                                                                                                                                          |
| ECLASS 8.0                    | 27400613                                                                                                                                                                                                                          |