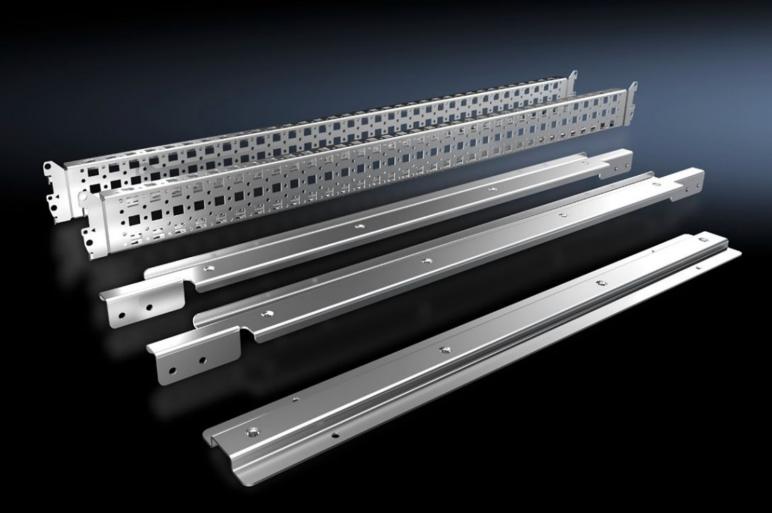

## SV 9677.531 - System attachment for VX, TS

For attaching busbar systems with 185 mm centre-to-centre spacing in enclosures.

## Features

| Model No.                     | SV 9677.531                                                                                                                                                                                                                                |
|-------------------------------|--------------------------------------------------------------------------------------------------------------------------------------------------------------------------------------------------------------------------------------------|
| Product description           | For attaching busbar systems with 185 mm centre-to-centre spacing inside the enclosure.                                                                                                                                                    |
| Material                      | Sheet steel                                                                                                                                                                                                                                |
| Surface finish                | Zinc-plated                                                                                                                                                                                                                                |
| Supply includes               | 2 system attachments (left/right)<br>2 punched sections without mounting flanges<br>Assembly parts<br>System attachment (centre)                                                                                                           |
| Assembly instruction          | For variable depth adjustment of the busbar system in the<br>enclosure, the punched section with mounting flange 23 x 64 mm<br>for VX (for the inner mounting level) is additionally required. Select<br>according to the enclosure depth. |
| Packs of                      | 1 pc(s).                                                                                                                                                                                                                                   |
| Net weight                    | 4.9                                                                                                                                                                                                                                        |
| Gross weight                  | 5.14                                                                                                                                                                                                                                       |
| PCF per pack (cradle-to-gate) | 19.4 kg CO2 eq (Cat B)                                                                                                                                                                                                                     |
| Note on PCF category          | Category B: PCF value (cradle-to-gate) based on the product weight approximately calculated and self-declared                                                                                                                              |
| Customs tariff number         | 83024900                                                                                                                                                                                                                                   |
| EAN                           | 4028177923300                                                                                                                                                                                                                              |
| ETIM 9                        | EC002270                                                                                                                                                                                                                                   |
| ECLASS 8.0                    | 27400613                                                                                                                                                                                                                                   |
|                               |                                                                                                                                                                                                                                            |