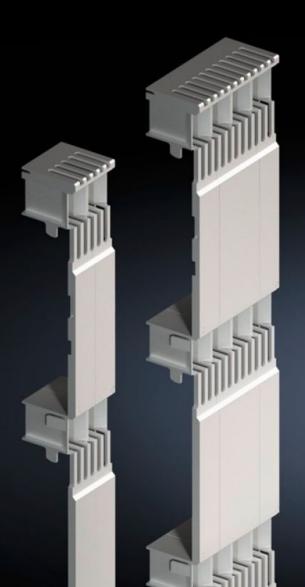

## SV 9677.560 - Contact hazard protection cover plate for 185 mm busbar system

For contact hazard protection of the busbar assembly at the rear and front.

## **Features**

| Model No.             | SV 9677.560                                                                |  |
|-----------------------|----------------------------------------------------------------------------|--|
| Product description   | For contact hazard protection of the busbar assembly at the rea and front. |  |
| Material              | Base tray: Polyphenylene ether (PPE)                                       |  |
|                       | End section: Polyphenylene ether (PPE)                                     |  |
|                       | Cover section: Polyamide                                                   |  |
|                       | Centre cover: Polyamide                                                    |  |
| Colour                | RAL 7035                                                                   |  |
| Supply includes       | Cover section, slotted, 50 mm wide                                         |  |
|                       | Cover sections, slotted, 100 mm wide                                       |  |
|                       | Base trays                                                                 |  |
|                       | Trim sections                                                              |  |
| Packs of              | 1 pc(s).                                                                   |  |
| Net weight            | 3.3                                                                        |  |
| Gross weight          | 3.61                                                                       |  |
| Customs tariff number | 39269097                                                                   |  |
| EAN                   | 4028177705425                                                              |  |
| ETIM 9                | EC000775                                                                   |  |
| ECLASS 8.0            | 27142116                                                                   |  |
|                       |                                                                            |  |