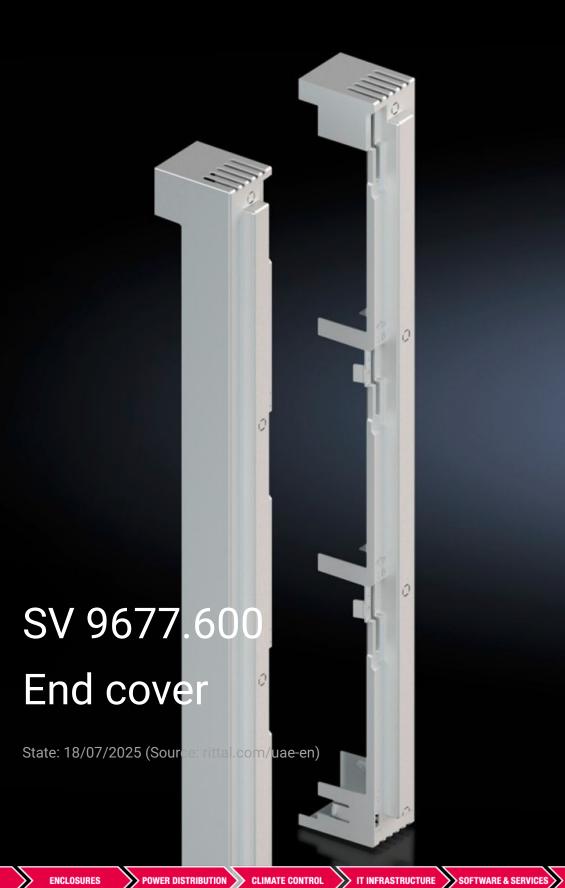

## SV 9677.600 - End cover for busbar supports

For side contact hazard protection of the busbar system. Attaches to the busbar support.

## **Features**

| Model No.             | SV 9677.600                                                                                                    |
|-----------------------|----------------------------------------------------------------------------------------------------------------|
| Product description   | For contact hazard protection of the busbar system on the left and right. Attachment is on the busbar support. |
| Material              | Polyamide Fire protection corresponding to UL 94-V0                                                            |
| Colour                | RAL 7035                                                                                                       |
| Supply includes       | 1 end cover, left<br>1 end cover, right                                                                        |
| To fit Model No.      | 9677.500                                                                                                       |
| Packs of              | 2 pc(s).                                                                                                       |
| Net weight            | 0.2                                                                                                            |
| Gross weight          | 0.48                                                                                                           |
| Customs tariff number | 39269097                                                                                                       |
| EAN                   | 4028177705371                                                                                                  |
| ETIM 9                | EC000775                                                                                                       |
| ECLASS 8.0            | 27142414                                                                                                       |