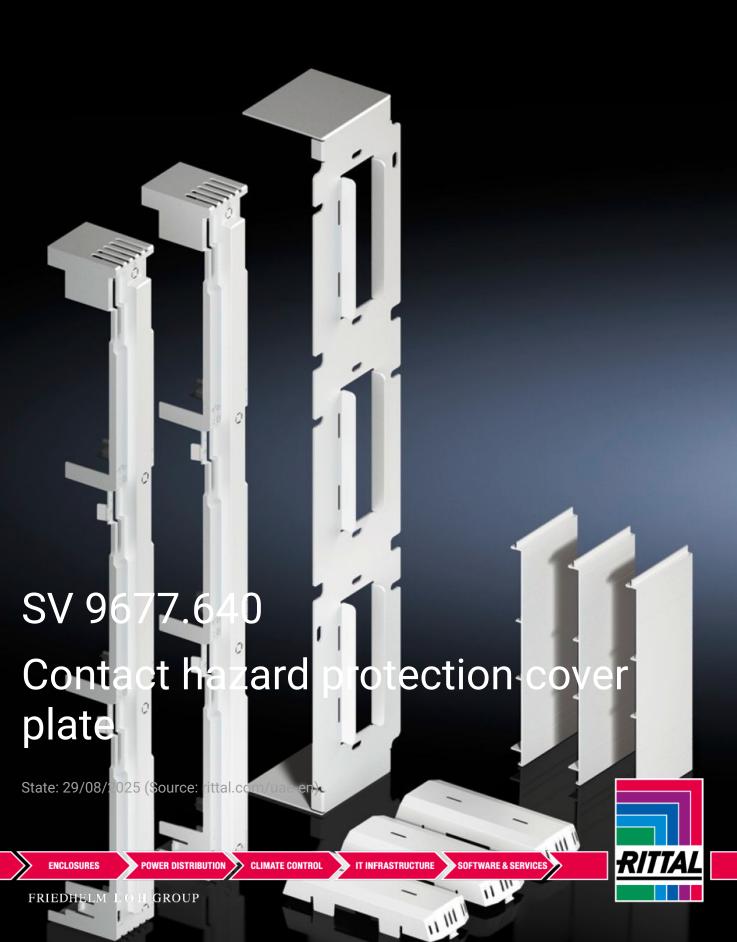

## SV 9677.640 - Contact hazard protection cover plate for enclosure connection

For rear and front contact hazard protection of the connection points from enclosure to enclosure, with and without busbar connectors.

## **Features**

| Model No.             | SV 9677.640                                                                                                                            |  |
|-----------------------|----------------------------------------------------------------------------------------------------------------------------------------|--|
| Product description   | For rear and front contact hazard protection of the connection points from enclosure to enclosure, with and without busbar connectors. |  |
| Material              | Base tray: Polyphenylene ether (PPE) Cover section: Polyamide Centre cover: Polyamide                                                  |  |
| Colour                | RAL 7035                                                                                                                               |  |
| Supply includes       | 3 base trays<br>1 cover (front)<br>2 centre covers for busbar support                                                                  |  |
| Packs of              | 1 pc(s).                                                                                                                               |  |
| Net weight            | 0.8                                                                                                                                    |  |
| Gross weight          | 1                                                                                                                                      |  |
| Customs tariff number | 39269097                                                                                                                               |  |
| EAN                   | 4028177705456                                                                                                                          |  |
| ETIM 9                | EC000775                                                                                                                               |  |
| ECLASS 8.0            | 27142116                                                                                                                               |  |
|                       |                                                                                                                                        |  |