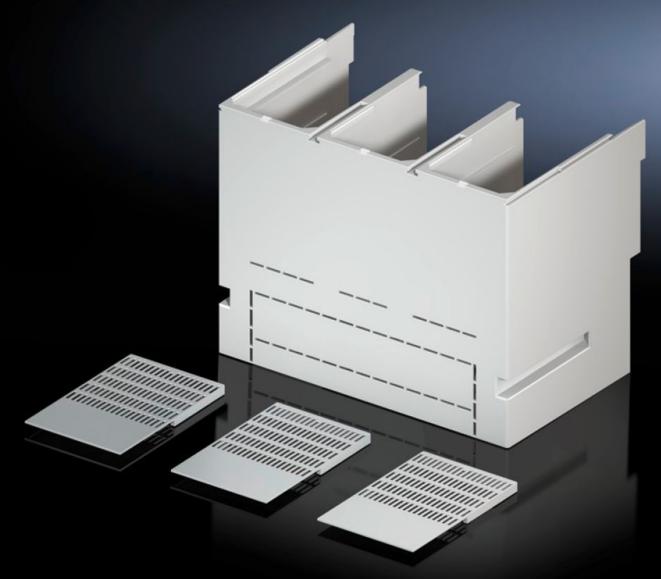

## SV 9677.798 - Contact hazard protection cover plate for component adaptors

To cover the connector kit at the front.

#### **Features**

| Model No.                   | SV 9677.798                                                                                                                                                                                                         |
|-----------------------------|---------------------------------------------------------------------------------------------------------------------------------------------------------------------------------------------------------------------|
| Product description         | To cover the connector kit at the front. The cover may also optionally be used for the switchgear cable connection. Open cable accesses in the contact hazard protection cover may be sealed using the side panels. |
| Material                    | Polyamide Fire protection corresponding to UL 94-V0                                                                                                                                                                 |
| Supply includes             | Side panels                                                                                                                                                                                                         |
| To fit manufacturer (model) | Schneider Electric (NS1600)                                                                                                                                                                                         |
| Packs of                    | 1 pc(s).                                                                                                                                                                                                            |
| Net weight                  | 1                                                                                                                                                                                                                   |
| Gross weight                | 1.3                                                                                                                                                                                                                 |
| Customs tariff number       | 85369095                                                                                                                                                                                                            |
| EAN                         | 4028177805378                                                                                                                                                                                                       |
| ETIM 9                      | EC000775                                                                                                                                                                                                            |
| ECLASS 8.0                  | 27142116                                                                                                                                                                                                            |