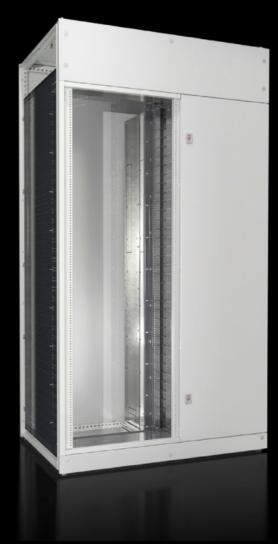

# VX 9680.005 - Bayed enclosure system VX25 Fuse-switch-disconnector enclosure

Baying systems for the distribution of electrical power with NH slimline fuse-switch disconnectors (ABB or Jean Müller).

#### **Features**

| VX 9680.005                                                         |                                                                   |
|---------------------------------------------------------------------|-------------------------------------------------------------------|
| Sheet steel, 1.5 mm                                                 |                                                                   |
| Enclosure frame: Dipcoat-primed                                     |                                                                   |
| Door, roof and rear panel: Dipcoat-primed, powder-coated on the     |                                                                   |
| outside, textured paint                                             |                                                                   |
| Gland plates: Zinc-plated                                           |                                                                   |
| RAL 7035                                                            |                                                                   |
| Enclosure frame<br>Door<br>Roof plate<br>Rear panel<br>Gland plates |                                                                   |
|                                                                     | Front trim panels                                                 |
|                                                                     | Lock: 3 mm double-bit                                             |
|                                                                     | Compartment side panels                                           |
|                                                                     | Locating frame for disconnectors with fuses (brands ABB SlimLine/ |
| Jean Müller SASIL)                                                  |                                                                   |
|                                                                     |                                                                   |