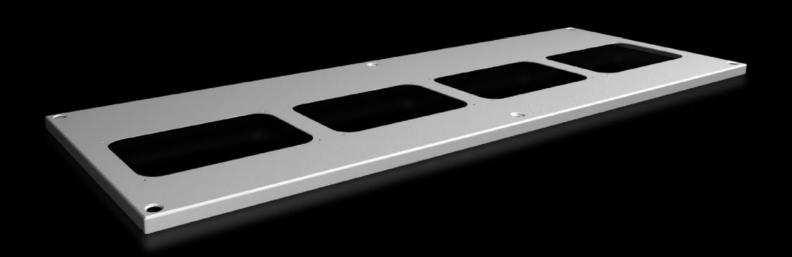

# SV 9681.514 - Roof plate for cable entry glands for VX, VX IT

For enclosures without roof plate and in exchange for the standard roof in other enclosures.

#### **Features**

| Model No.                             | SV 9681.514                                                                                                    |
|---------------------------------------|----------------------------------------------------------------------------------------------------------------|
| Product description                   | For enclosures without roof plate and in exchange for the standard roof.                                       |
| Material                              | Sheet steel, 1.5 mm                                                                                            |
| Surface finish                        | Textured paint                                                                                                 |
| Colour                                | RAL 7035                                                                                                       |
| Supply includes                       | Assembly parts                                                                                                 |
| Number of required cable entry glands | 4                                                                                                              |
| To fit                                | Width: = 1,100 mm<br>Depth: = 400 mm                                                                           |
| Packs of                              | 1 pc(s).                                                                                                       |
| Net weight                            | 4.8                                                                                                            |
| Gross weight                          | 5.2                                                                                                            |
| PCF per pack (cradle-to-gate)         | 19.8 kg CO2 eq (Cat B)                                                                                         |
| Note on PCF category                  | Category B: PCF value (cradle-to-gate) based on the product weight, approximately calculated and self-declared |
| Customs tariff number                 | 73269098                                                                                                       |
| EAN                                   | 4028177926622                                                                                                  |
| ETIM 9                                | EC000744                                                                                                       |
| ECLASS 8.0                            | 27182405                                                                                                       |
|                                       |                                                                                                                |