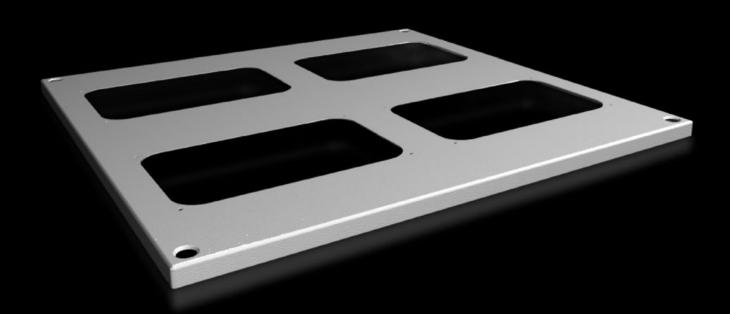

# SV 9681.566 - Roof plate for cable entry glands for VX, VX IT

For enclosures without roof plate and in exchange for the standard roof in other enclosures.

#### **Features**

| Model No.                             | SV 9681.566                                                                                                    |
|---------------------------------------|----------------------------------------------------------------------------------------------------------------|
| Product description                   | For enclosures without roof plate and in exchange for the standard roof.                                       |
| Material                              | Sheet steel, 1.5 mm                                                                                            |
| Surface finish                        | Textured paint                                                                                                 |
| Colour                                | RAL 7035                                                                                                       |
| Supply includes                       | Assembly parts                                                                                                 |
| Number of required cable entry glands | 4                                                                                                              |
| To fit                                | Width: = 600 mm<br>Depth: = 600 mm                                                                             |
| Packs of                              | 1 pc(s).                                                                                                       |
| Net weight                            | 3.5                                                                                                            |
| Gross weight                          | 4                                                                                                              |
| PCF per pack (cradle-to-gate)         | 15.2 kg CO2 eq (Cat B)                                                                                         |
| Note on PCF category                  | Category B: PCF value (cradle-to-gate) based on the product weight, approximately calculated and self-declared |
| Customs tariff number                 | 73269098                                                                                                       |
| EAN                                   | 4028177926608                                                                                                  |
| ETIM 9                                | EC000744                                                                                                       |
| ECLASS 8.0                            | 27182405                                                                                                       |
|                                       |                                                                                                                |