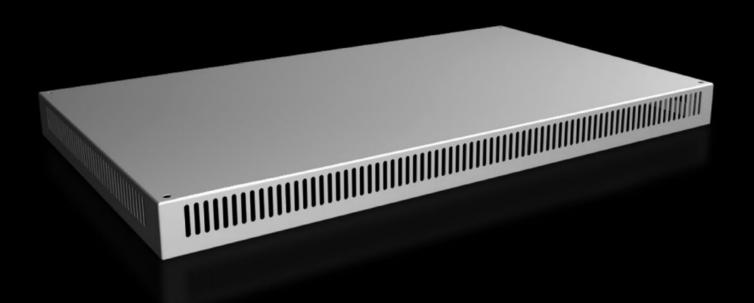

# SV 9681.806 - Roof plate IP 2X with ventilation hole for VX, VX IT

For enclosures without roof plate and in exchange for the standard roof in other enclosures.

#### **Features**

| Model No.             | SV 9681.806                                                              |
|-----------------------|--------------------------------------------------------------------------|
| Product description   | For enclosures without roof plate and in exchange for the standard roof. |
| Material              | Sheet steel, 1.5 mm                                                      |
| Surface finish        | Textured paint                                                           |
| Colour                | RAL 7035                                                                 |
| Supply includes       | Assembly parts                                                           |
| Build-up height       | 72 mm                                                                    |
| To fit                | Width: = 1,000 mm<br>Depth: = 600 mm                                     |
| Packs of              | 1 pc(s).                                                                 |
| Net weight            | 10.6                                                                     |
| Gross weight          | 10.6                                                                     |
| Customs tariff number | 73269098                                                                 |
| EAN                   | 4028177926707                                                            |
| ETIM 9                | EC000744                                                                 |
| ECLASS 8.0            | 27182405                                                                 |
|                       |                                                                          |