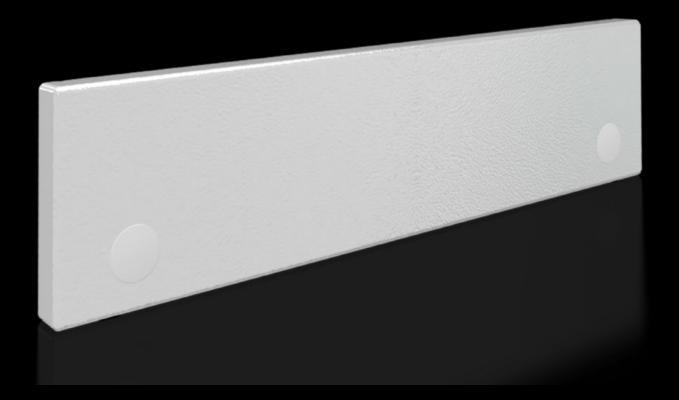

## SV 9682.314 - Front trim panel, top, solid for VX

To finish off at the top when using partial doors.

#### **Features**

| Model No.                     | SV 9682.314                                                                                                                                                                                                                                       |
|-------------------------------|---------------------------------------------------------------------------------------------------------------------------------------------------------------------------------------------------------------------------------------------------|
| Design                        | solid                                                                                                                                                                                                                                             |
| Product description           | To finish off the modular front design at the top when using partial doors. The front trim panels may be removed from the outside by unscrewing. The cross member required for mounting is included with the supply of the mounted partial doors. |
| Material                      | Sheet steel, 1.5 mm                                                                                                                                                                                                                               |
| Surface finish                | Textured paint                                                                                                                                                                                                                                    |
| Colour                        | RAL 7035                                                                                                                                                                                                                                          |
| Supply includes               | Assembly parts                                                                                                                                                                                                                                    |
| Dimensions                    | Height: 100 mm                                                                                                                                                                                                                                    |
| To fit                        | Width: = 400 mm                                                                                                                                                                                                                                   |
| Packs of                      | 1 pc(s).                                                                                                                                                                                                                                          |
| Net weight                    | 1                                                                                                                                                                                                                                                 |
| Gross weight                  | 1.02                                                                                                                                                                                                                                              |
| PCF per pack (cradle-to-gate) | 3.8 kg CO2 eq (Cat B)                                                                                                                                                                                                                             |
| Note on PCF category          | Category B: PCF value (cradle-to-gate) based on the product weight approximately calculated and self-declared                                                                                                                                     |
| Customs tariff number         | 83024200                                                                                                                                                                                                                                          |
|                               |                                                                                                                                                                                                                                                   |