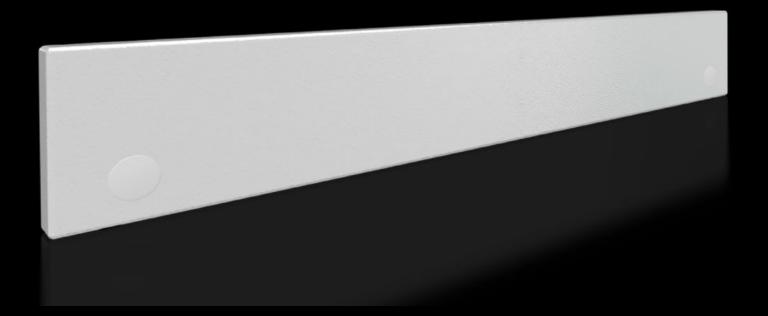

# SV 9682.316 Front trim panel, top, solid

State: 28/08/2025 (Source: rittal.com/uae-en)

## SV 9682.316 - Front trim panel, top, solid for VX

To finish off at the top when using partial doors.

#### **Features**

| Model No.                     | SV 9682.316                                                                                                                                                                                                                                       |
|-------------------------------|---------------------------------------------------------------------------------------------------------------------------------------------------------------------------------------------------------------------------------------------------|
| Design                        | solid                                                                                                                                                                                                                                             |
| Product description           | To finish off the modular front design at the top when using partial doors. The front trim panels may be removed from the outside by unscrewing. The cross member required for mounting is included with the supply of the mounted partial doors. |
| Material                      | Sheet steel, 1.5 mm                                                                                                                                                                                                                               |
| Surface finish                | Textured paint                                                                                                                                                                                                                                    |
| Colour                        | RAL 7035                                                                                                                                                                                                                                          |
| Supply includes               | Assembly parts                                                                                                                                                                                                                                    |
| Dimensions                    | Height: 100 mm                                                                                                                                                                                                                                    |
| To fit                        | Width: = 600 mm                                                                                                                                                                                                                                   |
| Packs of                      | 1 pc(s).                                                                                                                                                                                                                                          |
| Net weight                    | 1.38                                                                                                                                                                                                                                              |
| Gross weight                  | 1.42                                                                                                                                                                                                                                              |
| PCF per pack (cradle-to-gate) | 5.4 kg CO2 eq (Cat B)                                                                                                                                                                                                                             |
| Note on PCF category          | Category B: PCF value (cradle-to-gate) based on the product weight, approximately calculated and self-declared                                                                                                                                    |
| Customs tariff number         | 83024200                                                                                                                                                                                                                                          |