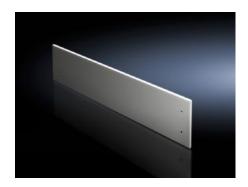

# SV 9682.316 Front trim panel, top, solid

State: 28/08/2025 (Source: rittal.com/uae-en)

## SV 9682.316 - Front trim panel, top, solid for VX

To finish off at the top when using partial doors.

#### **Features**

| Model No.                     | SV 9682.316                                                                                                                                                                                                                                       |
|-------------------------------|---------------------------------------------------------------------------------------------------------------------------------------------------------------------------------------------------------------------------------------------------|
| Design                        | solid                                                                                                                                                                                                                                             |
| Product description           | To finish off the modular front design at the top when using partial doors. The front trim panels may be removed from the outside by unscrewing. The cross member required for mounting is included with the supply of the mounted partial doors. |
| Material                      | Sheet steel, 1.5 mm                                                                                                                                                                                                                               |
| Surface finish                | Textured paint                                                                                                                                                                                                                                    |
| Colour                        | RAL 7035                                                                                                                                                                                                                                          |
| Supply includes               | Assembly parts                                                                                                                                                                                                                                    |
| Dimensions                    | Height: 100 mm                                                                                                                                                                                                                                    |
| To fit                        | Width: = 600 mm                                                                                                                                                                                                                                   |
| Packs of                      | 1 pc(s).                                                                                                                                                                                                                                          |
| Net weight                    | 1.38                                                                                                                                                                                                                                              |
| Gross weight                  | 1.42                                                                                                                                                                                                                                              |
| PCF per pack (cradle-to-gate) | 5.4 kg CO2 eq (Cat B)                                                                                                                                                                                                                             |
| Note on PCF category          | Category B: PCF value (cradle-to-gate) based on the product weight, approximately calculated and self-declared                                                                                                                                    |
| Customs tariff number         | 83024200                                                                                                                                                                                                                                          |