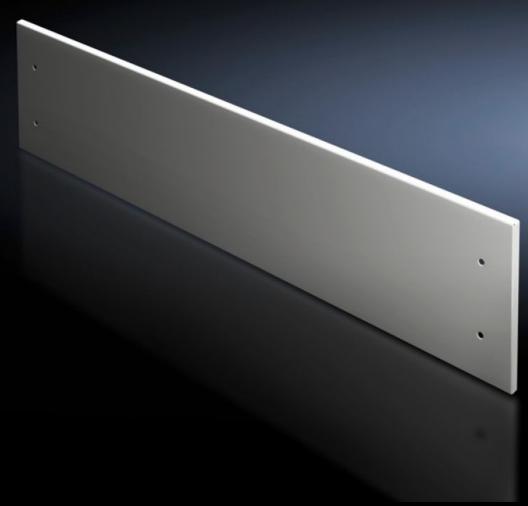

## SV 9682.324 - Front trim panel, top, solid for VX

To finish off at the top when using partial doors.

#### **Features**

| Model No.                     | SV 9682.324                                                                                                                                                                                                                                       |
|-------------------------------|---------------------------------------------------------------------------------------------------------------------------------------------------------------------------------------------------------------------------------------------------|
| Design                        | solid                                                                                                                                                                                                                                             |
| Product description           | To finish off the modular front design at the top when using partial doors. The front trim panels may be removed from the outside by unscrewing. The cross member required for mounting is included with the supply of the mounted partial doors. |
| Material                      | Sheet steel, 1.5 mm                                                                                                                                                                                                                               |
| Surface finish                | Textured paint                                                                                                                                                                                                                                    |
| Colour                        | RAL 7035                                                                                                                                                                                                                                          |
| Supply includes               | Assembly parts                                                                                                                                                                                                                                    |
| Dimensions                    | Height: 300 mm                                                                                                                                                                                                                                    |
| To fit                        | Width: = 400 mm                                                                                                                                                                                                                                   |
| Packs of                      | 1 pc(s).                                                                                                                                                                                                                                          |
| Net weight                    | 1.96                                                                                                                                                                                                                                              |
| Gross weight                  | 2.28                                                                                                                                                                                                                                              |
| PCF per pack (cradle-to-gate) | 8.6 kg CO2 eq (Cat B)                                                                                                                                                                                                                             |
| Note on PCF category          | Category B: PCF value (cradle-to-gate) based on the product weight, approximately calculated and self-declared                                                                                                                                    |
| Customs tariff number         | 83024200                                                                                                                                                                                                                                          |