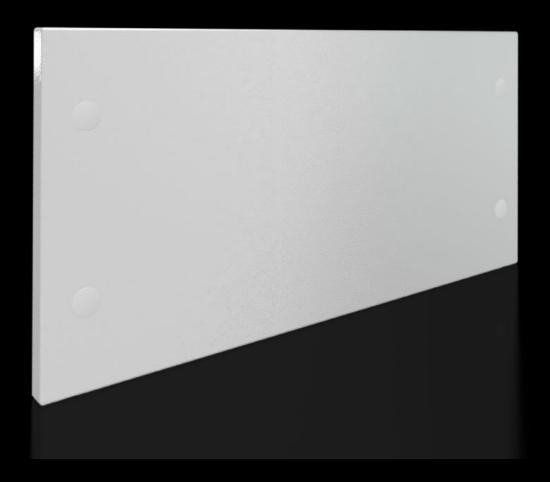

## SV 9682.326 - Front trim panel, top, solid for VX

To finish off at the top when using partial doors.

#### **Features**

| Model No.                     | SV 9682.326                                                                                                                                                                                                                                       |
|-------------------------------|---------------------------------------------------------------------------------------------------------------------------------------------------------------------------------------------------------------------------------------------------|
| Design                        | solid                                                                                                                                                                                                                                             |
| Product description           | To finish off the modular front design at the top when using partial doors. The front trim panels may be removed from the outside by unscrewing. The cross member required for mounting is included with the supply of the mounted partial doors. |
| Material                      | Sheet steel, 1.5 mm                                                                                                                                                                                                                               |
| Surface finish                | Textured paint                                                                                                                                                                                                                                    |
| Colour                        | RAL 7035                                                                                                                                                                                                                                          |
| Supply includes               | Assembly parts                                                                                                                                                                                                                                    |
| Dimensions                    | Height: 300 mm                                                                                                                                                                                                                                    |
| To fit                        | Width: = 600 mm                                                                                                                                                                                                                                   |
| Packs of                      | 1 pc(s).                                                                                                                                                                                                                                          |
| Net weight                    | 3.08                                                                                                                                                                                                                                              |
| Gross weight                  | 3.14                                                                                                                                                                                                                                              |
| PCF per pack (cradle-to-gate) | 12 kg CO2 eq (Cat B)                                                                                                                                                                                                                              |
| Note on PCF category          | Category B: PCF value (cradle-to-gate) based on the product weight approximately calculated and self-declared                                                                                                                                     |
| Customs tariff number         | 83024200                                                                                                                                                                                                                                          |
|                               |                                                                                                                                                                                                                                                   |