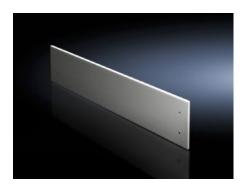

## SV 9682.326 - Front trim panel, top, solid for VX

To finish off at the top when using partial doors.

#### **Features**

| Model No.                     | SV 9682.326                                                                                                                                                                                                                                       |
|-------------------------------|---------------------------------------------------------------------------------------------------------------------------------------------------------------------------------------------------------------------------------------------------|
| Design                        | solid                                                                                                                                                                                                                                             |
| Product description           | To finish off the modular front design at the top when using partial doors. The front trim panels may be removed from the outside by unscrewing. The cross member required for mounting is included with the supply of the mounted partial doors. |
| Material                      | Sheet steel, 1.5 mm                                                                                                                                                                                                                               |
| Surface finish                | Textured paint                                                                                                                                                                                                                                    |
| Colour                        | RAL 7035                                                                                                                                                                                                                                          |
| Supply includes               | Assembly parts                                                                                                                                                                                                                                    |
| Dimensions                    | Height: 300 mm                                                                                                                                                                                                                                    |
| To fit                        | Width: = 600 mm                                                                                                                                                                                                                                   |
| Packs of                      | 1 pc(s).                                                                                                                                                                                                                                          |
| Net weight                    | 3.08                                                                                                                                                                                                                                              |
| Gross weight                  | 3.14                                                                                                                                                                                                                                              |
| PCF per pack (cradle-to-gate) | 12 kg CO2 eq (Cat B)                                                                                                                                                                                                                              |
| Note on PCF category          | Category B: PCF value (cradle-to-gate) based on the product weight approximately calculated and self-declared                                                                                                                                     |
| Customs tariff number         | 83024200                                                                                                                                                                                                                                          |
|                               |                                                                                                                                                                                                                                                   |