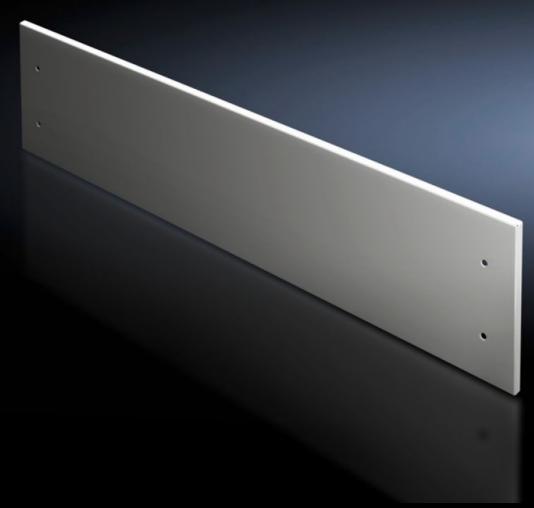

## SV 9682.328 - Front trim panel, top, solid for VX

To finish off at the top when using partial doors.

#### **Features**

| Model No.                     | SV 9682.328                                                                                                                                                                                                                                       |
|-------------------------------|---------------------------------------------------------------------------------------------------------------------------------------------------------------------------------------------------------------------------------------------------|
| Design                        | solid                                                                                                                                                                                                                                             |
| Product description           | To finish off the modular front design at the top when using partial doors. The front trim panels may be removed from the outside by unscrewing. The cross member required for mounting is included with the supply of the mounted partial doors. |
| Material                      | Sheet steel, 1.5 mm                                                                                                                                                                                                                               |
| Surface finish                | Textured paint                                                                                                                                                                                                                                    |
| Colour                        | RAL 7035                                                                                                                                                                                                                                          |
| Supply includes               | Assembly parts                                                                                                                                                                                                                                    |
| Dimensions                    | Height: 300 mm                                                                                                                                                                                                                                    |
| To fit                        | Width: = 800 mm                                                                                                                                                                                                                                   |
| Packs of                      | 1 pc(s).                                                                                                                                                                                                                                          |
| Net weight                    | 3.68                                                                                                                                                                                                                                              |
| Gross weight                  | 4.08                                                                                                                                                                                                                                              |
| PCF per pack (cradle-to-gate) | 15.5 kg CO2 eq (Cat B)                                                                                                                                                                                                                            |
| Note on PCF category          | Category B: PCF value (cradle-to-gate) based on the product weight, approximately calculated and self-declared                                                                                                                                    |
| Customs tariff number         | 83024200                                                                                                                                                                                                                                          |