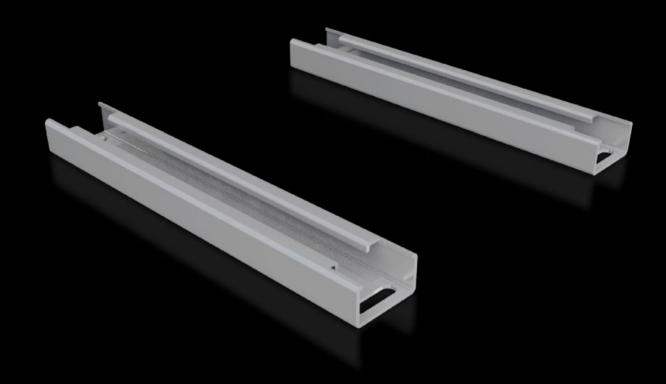

## SV 9683.304 - Air circuit-breaker support bar

For the configuration of air circuit-breakers (ACB) in compartments.

#### **Features**

| Model No.                     | SV 9683.304                                                                                                    |
|-------------------------------|----------------------------------------------------------------------------------------------------------------|
| Product description           | For the configuration of air circuit-breakers (ACB) in compartments.                                           |
| Material                      | Sheet steel, 2.5 mm                                                                                            |
| Surface finish                | Zinc-plated                                                                                                    |
| Supply includes               | Assembly parts                                                                                                 |
| Length                        | 296 mm                                                                                                         |
| Dimensions                    | Length: 296 mm                                                                                                 |
| To fit                        | Width: = 400 mm                                                                                                |
| Packs of                      | 2 pc(s).                                                                                                       |
| Net weight                    | 1.9                                                                                                            |
| Gross weight                  | 2.18                                                                                                           |
| PCF per pack (cradle-to-gate) | 8.3 kg CO2 eq (Cat B)                                                                                          |
| Note on PCF category          | Category B: PCF value (cradle-to-gate) based on the product weight, approximately calculated and self-declared |
| Customs tariff number         | 73269098                                                                                                       |
| EAN                           | 4028177937543                                                                                                  |
| ETIM 9                        | EC002936                                                                                                       |
| ECLASS 8.0                    | 27400613                                                                                                       |
|                               |                                                                                                                |