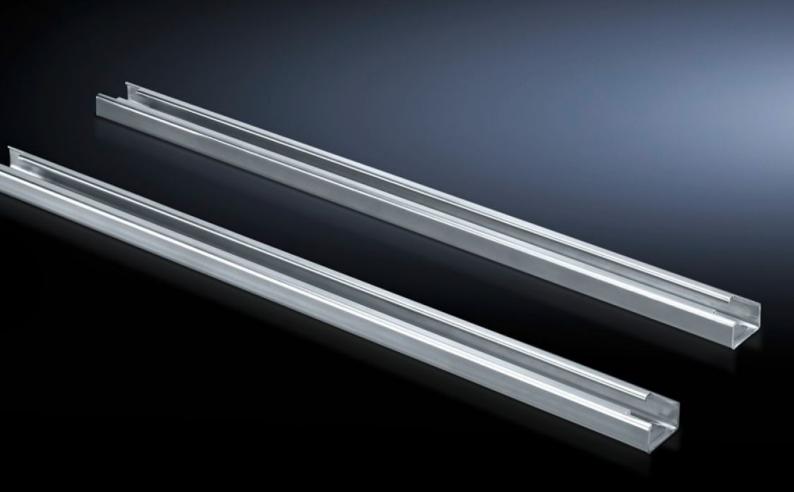

## SV 9683.306 Air circuit-breaker support bar

CLIMATE CONTROL

State: 13/08/2025 (Source: rittal.com/uae-en)

POWER DISTRIBUTION

SOFTWARE & SERVICES

IT INFRASTRUCTURE

FRIEDHELM LOH GROUP

ENCLOSURES

## SV 9683.306 - Air circuit-breaker support bar

For the configuration of air circuit-breakers (ACB) in compartments.