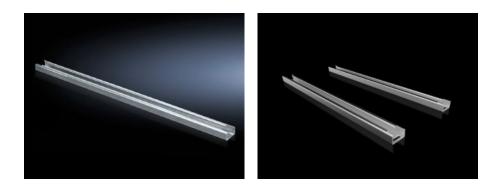

## SV 9683.306 Air circuit-breaker support bar

CLIMATE CONTROL

State: 13/08/2025 (Source: rittal.com/uae-en)

POWER DISTRIBUTION

SOFTWARE & SERVICES

IT INFRASTRUCTURE

FRIEDHELM LOH GROUP

ENCLOSURES

## SV 9683.306 - Air circuit-breaker support bar

For the configuration of air circuit-breakers (ACB) in compartments.