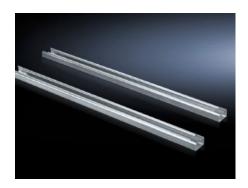

# SV 9683.310 Air circuit-breaker support bar

State: 02/08/2025 (Source: rittal.com/uae-en)

## SV 9683.310 - Air circuit-breaker support bar

For the configuration of air circuit-breakers (ACB) in compartments.

#### **Features**

| Model No.                     | SV 9683.310                                                                                                    |
|-------------------------------|----------------------------------------------------------------------------------------------------------------|
| Product description           | For the configuration of air circuit-breakers (ACB) in compartments.                                           |
| Material                      | Sheet steel, 2.5 mm                                                                                            |
| Surface finish                | Zinc-plated                                                                                                    |
| Supply includes               | Assembly parts                                                                                                 |
| Length                        | 896 mm                                                                                                         |
| Dimensions                    | Length: 896 mm                                                                                                 |
| To fit                        | Width: = 1,000 mm                                                                                              |
| Packs of                      | 2 pc(s).                                                                                                       |
| Net weight                    | 4.702                                                                                                          |
| Gross weight                  | 4.92                                                                                                           |
| PCF per pack (cradle-to-gate) | 18.7 kg CO2 eq (Cat B)                                                                                         |
| Note on PCF category          | Category B: PCF value (cradle-to-gate) based on the product weight, approximately calculated and self-declared |
| Customs tariff number         | 73269098                                                                                                       |
| EAN                           | 4028177937536                                                                                                  |
| ETIM 9                        | EC002936                                                                                                       |
| ECLASS 8.0                    | 27400613                                                                                                       |
|                               |                                                                                                                |