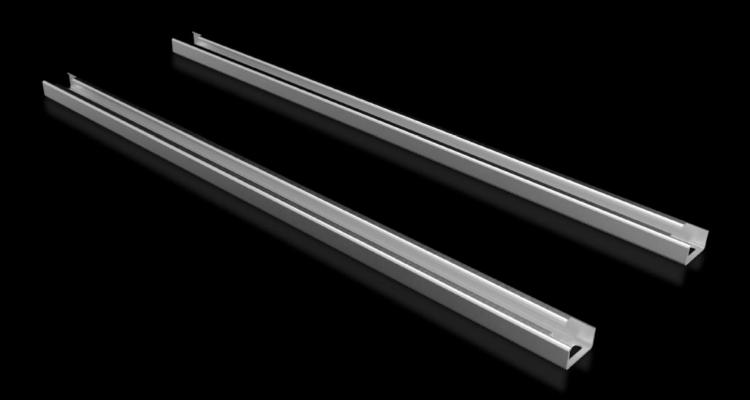

# SV 9683.310 Air circuit-breaker support bar

State: 02/08/2025 (Source: rittal.com/uae-en)

## SV 9683.310 - Air circuit-breaker support bar

For the configuration of air circuit-breakers (ACB) in compartments.

#### **Features**

| Model No.                     | SV 9683.310                                                                                                    |
|-------------------------------|----------------------------------------------------------------------------------------------------------------|
| Product description           | For the configuration of air circuit-breakers (ACB) in compartments.                                           |
| Material                      | Sheet steel, 2.5 mm                                                                                            |
| Surface finish                | Zinc-plated                                                                                                    |
| Supply includes               | Assembly parts                                                                                                 |
| Length                        | 896 mm                                                                                                         |
| Dimensions                    | Length: 896 mm                                                                                                 |
| To fit                        | Width: = 1,000 mm                                                                                              |
| Packs of                      | 2 pc(s).                                                                                                       |
| Net weight                    | 4.702                                                                                                          |
| Gross weight                  | 4.92                                                                                                           |
| PCF per pack (cradle-to-gate) | 18.7 kg CO2 eq (Cat B)                                                                                         |
| Note on PCF category          | Category B: PCF value (cradle-to-gate) based on the product weight, approximately calculated and self-declared |
| Customs tariff number         | 73269098                                                                                                       |
| EAN                           | 4028177937536                                                                                                  |
| ETIM 9                        | EC002936                                                                                                       |
| ECLASS 8.0                    | 27400613                                                                                                       |
|                               |                                                                                                                |