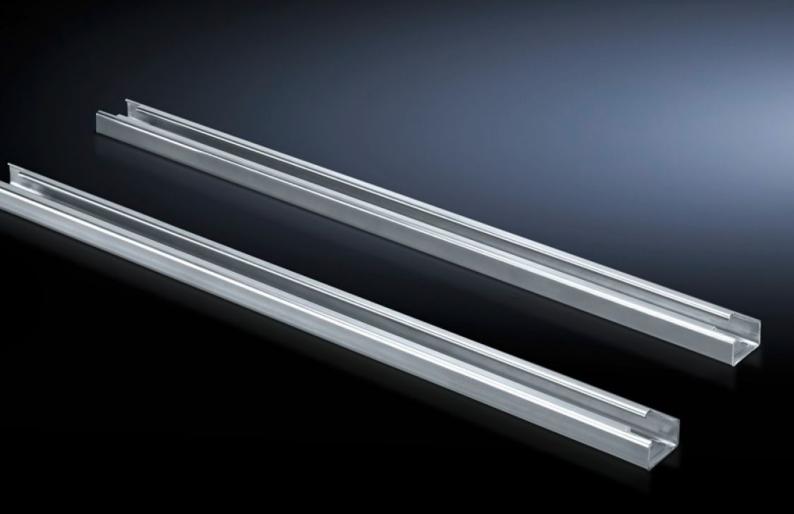

### SV 9683.312 - Air circuit-breaker support bar

For the configuration of air circuit-breakers (ACB) in compartments.

#### **Features**

| Model No.                     | SV 9683.312                                                                                                    |
|-------------------------------|----------------------------------------------------------------------------------------------------------------|
| Product description           | For the configuration of air circuit-breakers (ACB) in compartments.                                           |
| Material                      | Sheet steel, 2.5 mm                                                                                            |
| Surface finish                | Zinc-plated                                                                                                    |
| Supply includes               | Assembly parts                                                                                                 |
| Length                        | 1,096 mm                                                                                                       |
| Dimensions                    | Length: 1,096 mm                                                                                               |
| To fit                        | Width: = 1,200 mm                                                                                              |
| Packs of                      | 2 pc(s).                                                                                                       |
| Net weight                    | 5.56                                                                                                           |
| Gross weight                  | 5.76                                                                                                           |
| PCF per pack (cradle-to-gate) | 21.9 kg CO2 eq (Cat B)                                                                                         |
| Note on PCF category          | Category B: PCF value (cradle-to-gate) based on the product weight, approximately calculated and self-declared |
| Customs tariff number         | 73269098                                                                                                       |
| EAN                           | 4028177937550                                                                                                  |
| ETIM 9                        | EC002936                                                                                                       |
| ECLASS 8.0                    | 27400613                                                                                                       |
|                               |                                                                                                                |