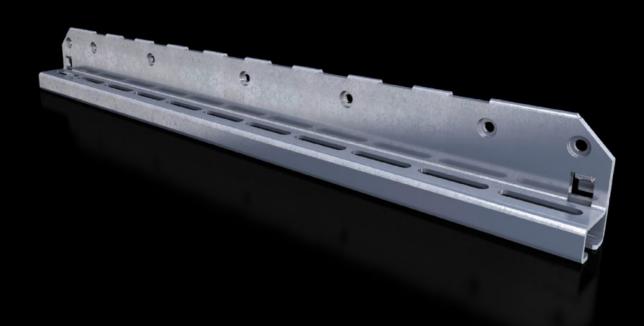

## SV 9683.326 - Mounting bracket for air circuit-breaker support rail

For attaching the air circuit-breaker support rail.

## Features

| Model No.                     | SV 9683.326                                                                                                   |
|-------------------------------|---------------------------------------------------------------------------------------------------------------|
| Product description           | For attaching the air circuit-breaker support rail to the enclosure section or compartment side panel.        |
| Material                      | Sheet steel, 2.5 mm                                                                                           |
| Surface finish                | Zinc-plated                                                                                                   |
| Supply includes               | Assembly parts                                                                                                |
| To fit                        | Depth: = 600 mm                                                                                               |
| Packs of                      | 2 pc(s).                                                                                                      |
| Net weight                    | 3.4                                                                                                           |
| Gross weight                  | 3.646                                                                                                         |
| PCF per pack (cradle-to-gate) | 14 kg CO2 eq (Cat B)                                                                                          |
| Note on PCF category          | Category B: PCF value (cradle-to-gate) based on the product weight approximately calculated and self-declared |
| Customs tariff number         | 73182900                                                                                                      |
| EAN                           | 4028177937512                                                                                                 |
| ETIM 9                        | EC002270                                                                                                      |
| ECLASS 8.0                    | 27400613                                                                                                      |