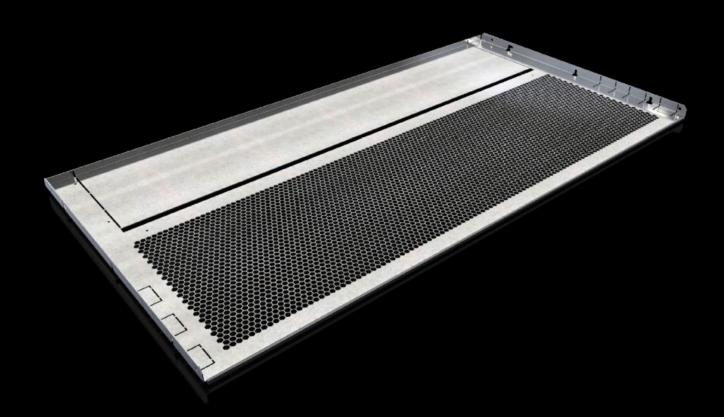

## SV 9683.426 - Compartment divider for VX

For the horizontal separation of compartments.

#### **Features**

| Model No.                     | SV 9683.426                                                                                                                                                                                                                                                                                                                                                                                       |
|-------------------------------|---------------------------------------------------------------------------------------------------------------------------------------------------------------------------------------------------------------------------------------------------------------------------------------------------------------------------------------------------------------------------------------------------|
| Design                        | With louvres                                                                                                                                                                                                                                                                                                                                                                                      |
| Product description           | For the horizontal separation of compartments. In combination with the side panels, this creates Form separation to Form 1 to 4. For attachment to the compartment side panel or the enclosure section. The integral cut-outs with pre-punched knock-out option are used for the vertical routing of control lines or cable ducts and for the routing of distribution busbars or connection kits. |
| Material                      | Sheet steel, 1.5 mm                                                                                                                                                                                                                                                                                                                                                                               |
| Surface finish                | Zinc-plated                                                                                                                                                                                                                                                                                                                                                                                       |
| Supply includes               | Assembly parts                                                                                                                                                                                                                                                                                                                                                                                    |
| Assembly instruction          | For assembling compartments as internal Form separation, compartment side panels are required                                                                                                                                                                                                                                                                                                     |
| Dimensions                    | Width: 1,111 mm<br>Depth: 580 mm                                                                                                                                                                                                                                                                                                                                                                  |
| To fit                        | Width: = 1,200 mm<br>Depth: = 600 mm                                                                                                                                                                                                                                                                                                                                                              |
| Packs of                      | 2 pc(s).                                                                                                                                                                                                                                                                                                                                                                                          |
| Net weight                    | 10.24                                                                                                                                                                                                                                                                                                                                                                                             |
| Gross weight                  | 11.3                                                                                                                                                                                                                                                                                                                                                                                              |
| PCF per pack (cradle-to-gate) | 42.8 kg CO2 eq (Cat B)                                                                                                                                                                                                                                                                                                                                                                            |
| Note on PCF category          | Category B: PCF value (cradle-to-gate) based on the product weight, approximately calculated and self-declared                                                                                                                                                                                                                                                                                    |
| Customs tariff number         | 73269098                                                                                                                                                                                                                                                                                                                                                                                          |
| EAN                           | 4028177936447                                                                                                                                                                                                                                                                                                                                                                                     |
| ETIM 9                        | EC002525                                                                                                                                                                                                                                                                                                                                                                                          |
|                               |                                                                                                                                                                                                                                                                                                                                                                                                   |