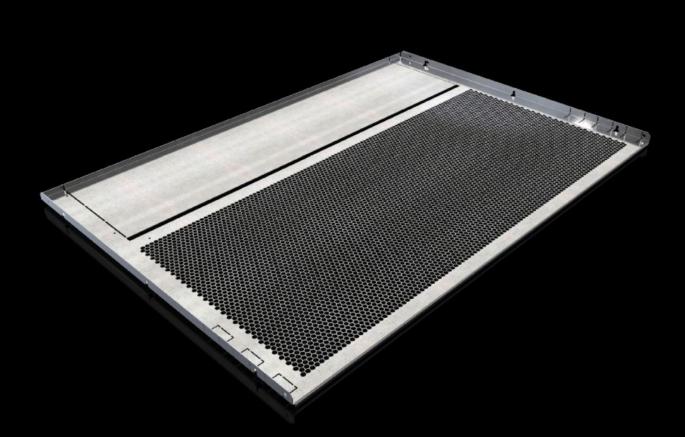

## SV 9683.428 - Compartment divider for VX

For the horizontal separation of compartments.

## Features

| Model No.                     | SV 9683.428                                                                                                                                                                                                                                                                                                                                                                                                     |
|-------------------------------|-----------------------------------------------------------------------------------------------------------------------------------------------------------------------------------------------------------------------------------------------------------------------------------------------------------------------------------------------------------------------------------------------------------------|
| Design                        | With louvres                                                                                                                                                                                                                                                                                                                                                                                                    |
| Product description           | For the horizontal separation of compartments. In combination with<br>the side panels, this creates Form separation to Form 1 to 4. For<br>attachment to the compartment side panel or the enclosure section<br>The integral cut-outs with pre-punched knock-out option are used<br>for the vertical routing of control lines or cable ducts and for the<br>routing of distribution busbars or connection kits. |
| Material                      | Sheet steel, 1.5 mm                                                                                                                                                                                                                                                                                                                                                                                             |
| Surface finish                | Zinc-plated                                                                                                                                                                                                                                                                                                                                                                                                     |
| Supply includes               | Assembly parts                                                                                                                                                                                                                                                                                                                                                                                                  |
| Assembly instruction          | For assembling compartments as internal Form separation, compartment side panels are required                                                                                                                                                                                                                                                                                                                   |
| Dimensions                    | Width: 1,111 mm<br>Depth: 780 mm                                                                                                                                                                                                                                                                                                                                                                                |
| To fit                        | Width: = 1,200 mm<br>Depth: = 800 mm                                                                                                                                                                                                                                                                                                                                                                            |
| Packs of                      | 2 pc(s).                                                                                                                                                                                                                                                                                                                                                                                                        |
| Net weight                    | 12.52                                                                                                                                                                                                                                                                                                                                                                                                           |
| PCF per pack (cradle-to-gate) | 52.3 kg CO2 eq (Cat B)                                                                                                                                                                                                                                                                                                                                                                                          |
| Note on PCF category          | Category B: PCF value (cradle-to-gate) based on the product weight, approximately calculated and self-declared                                                                                                                                                                                                                                                                                                  |
| Customs tariff number         | 73269098                                                                                                                                                                                                                                                                                                                                                                                                        |
| EAN                           | 4028177936430                                                                                                                                                                                                                                                                                                                                                                                                   |
| ETIM 9                        | EC002525                                                                                                                                                                                                                                                                                                                                                                                                        |
| ECLASS 8.0                    | 27400613                                                                                                                                                                                                                                                                                                                                                                                                        |