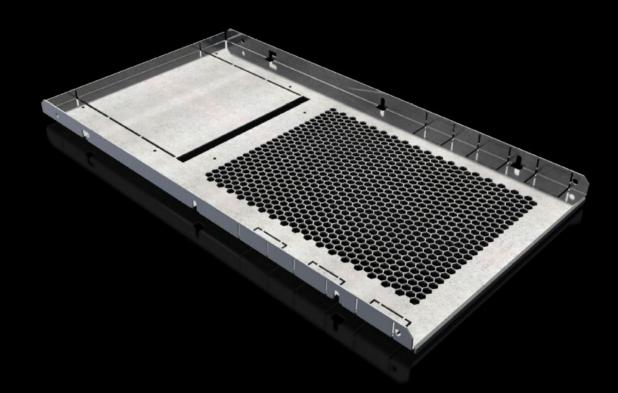

### SV 9683.446 - Compartment divider for VX

For the horizontal separation of compartments.

#### **Features**

| Model No.                     | SV 9683.446                                                                                                                                                                                                                                                                                                                                                                                       |
|-------------------------------|---------------------------------------------------------------------------------------------------------------------------------------------------------------------------------------------------------------------------------------------------------------------------------------------------------------------------------------------------------------------------------------------------|
| Design                        | With louvres                                                                                                                                                                                                                                                                                                                                                                                      |
| Product description           | For the horizontal separation of compartments. In combination with the side panels, this creates Form separation to Form 1 to 4. For attachment to the compartment side panel or the enclosure section. The integral cut-outs with pre-punched knock-out option are used for the vertical routing of control lines or cable ducts and for the routing of distribution busbars or connection kits. |
| Material                      | Sheet steel, 1.5 mm                                                                                                                                                                                                                                                                                                                                                                               |
| Surface finish                | Zinc-plated                                                                                                                                                                                                                                                                                                                                                                                       |
| Supply includes               | Assembly parts                                                                                                                                                                                                                                                                                                                                                                                    |
| Assembly instruction          | For assembling compartments as internal Form separation, compartment side panels are required                                                                                                                                                                                                                                                                                                     |
| Dimensions                    | Width: 311 mm<br>Depth: 580 mm                                                                                                                                                                                                                                                                                                                                                                    |
| To fit                        | Width: = 400 mm<br>Depth: = 600 mm                                                                                                                                                                                                                                                                                                                                                                |
| Packs of                      | 2 pc(s).                                                                                                                                                                                                                                                                                                                                                                                          |
| Net weight                    | 3.56                                                                                                                                                                                                                                                                                                                                                                                              |
| PCF per pack (cradle-to-gate) | 15.1 kg CO2 eq (Cat B)                                                                                                                                                                                                                                                                                                                                                                            |
| Note on PCF category          | Category B: PCF value (cradle-to-gate) based on the product weight, approximately calculated and self-declared                                                                                                                                                                                                                                                                                    |
| Customs tariff number         | 73269098                                                                                                                                                                                                                                                                                                                                                                                          |
| EAN                           | 4028177936416                                                                                                                                                                                                                                                                                                                                                                                     |
| ETIM 9                        | EC002525                                                                                                                                                                                                                                                                                                                                                                                          |
| ECLASS 8.0                    | 27400613                                                                                                                                                                                                                                                                                                                                                                                          |