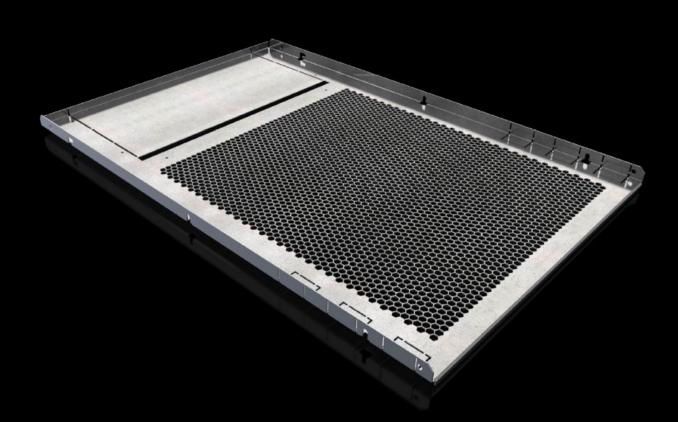

## SV 9683.468 - Compartment divider for VX

For the horizontal separation of compartments.

#### Features

| Model No.                     | SV 9683.468                                                                                                                                                                                                                                                                                                                                                                                                     |
|-------------------------------|-----------------------------------------------------------------------------------------------------------------------------------------------------------------------------------------------------------------------------------------------------------------------------------------------------------------------------------------------------------------------------------------------------------------|
| Design                        | With louvres                                                                                                                                                                                                                                                                                                                                                                                                    |
| Product description           | For the horizontal separation of compartments. In combination with<br>the side panels, this creates Form separation to Form 1 to 4. For<br>attachment to the compartment side panel or the enclosure section<br>The integral cut-outs with pre-punched knock-out option are used<br>for the vertical routing of control lines or cable ducts and for the<br>routing of distribution busbars or connection kits. |
| Material                      | Sheet steel, 1.5 mm                                                                                                                                                                                                                                                                                                                                                                                             |
| Surface finish                | Zinc-plated                                                                                                                                                                                                                                                                                                                                                                                                     |
| Supply includes               | Assembly parts                                                                                                                                                                                                                                                                                                                                                                                                  |
| Assembly instruction          | For assembling compartments as internal Form separation, compartment side panels are required                                                                                                                                                                                                                                                                                                                   |
| Dimensions                    | Width: 511 mm<br>Depth: 780 mm                                                                                                                                                                                                                                                                                                                                                                                  |
| To fit                        | Width: = 600 mm<br>Depth: = 800 mm                                                                                                                                                                                                                                                                                                                                                                              |
| Packs of                      | 2 pc(s).                                                                                                                                                                                                                                                                                                                                                                                                        |
| Net weight                    | 6.2                                                                                                                                                                                                                                                                                                                                                                                                             |
| Gross weight                  | 7.06                                                                                                                                                                                                                                                                                                                                                                                                            |
| PCF per pack (cradle-to-gate) | 25.1 kg CO2 eq (Cat B)                                                                                                                                                                                                                                                                                                                                                                                          |
| Note on PCF category          | Category B: PCF value (cradle-to-gate) based on the product weight, approximately calculated and self-declared                                                                                                                                                                                                                                                                                                  |
| Customs tariff number         | 73269098                                                                                                                                                                                                                                                                                                                                                                                                        |
| EAN                           | 4028177936379                                                                                                                                                                                                                                                                                                                                                                                                   |
| ETIM 9                        | EC002525                                                                                                                                                                                                                                                                                                                                                                                                        |
|                               |                                                                                                                                                                                                                                                                                                                                                                                                                 |