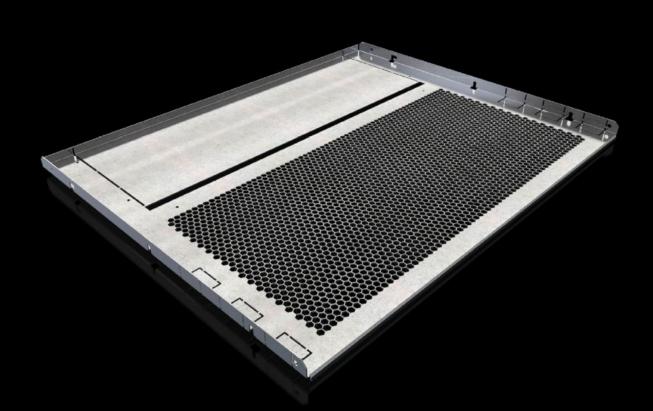

## SV 9683.486 - Compartment divider for VX

For the horizontal separation of compartments.

#### Features

| Model No.                     | SV 9683.486                                                                                                                                                                                                                                                                                                                                                                                                     |
|-------------------------------|-----------------------------------------------------------------------------------------------------------------------------------------------------------------------------------------------------------------------------------------------------------------------------------------------------------------------------------------------------------------------------------------------------------------|
| Design                        | With louvres                                                                                                                                                                                                                                                                                                                                                                                                    |
| Product description           | For the horizontal separation of compartments. In combination with<br>the side panels, this creates Form separation to Form 1 to 4. For<br>attachment to the compartment side panel or the enclosure section<br>The integral cut-outs with pre-punched knock-out option are used<br>for the vertical routing of control lines or cable ducts and for the<br>routing of distribution busbars or connection kits. |
| Material                      | Sheet steel, 1.5 mm                                                                                                                                                                                                                                                                                                                                                                                             |
| Surface finish                | Zinc-plated                                                                                                                                                                                                                                                                                                                                                                                                     |
| Supply includes               | Assembly parts                                                                                                                                                                                                                                                                                                                                                                                                  |
| Assembly instruction          | For assembling compartments as internal Form separation, compartment side panels are required                                                                                                                                                                                                                                                                                                                   |
| Dimensions                    | Width: 711 mm<br>Depth: 580 mm                                                                                                                                                                                                                                                                                                                                                                                  |
| To fit                        | Width: = 800 mm<br>Depth: = 600 cm                                                                                                                                                                                                                                                                                                                                                                              |
| Packs of                      | 2 pc(s).                                                                                                                                                                                                                                                                                                                                                                                                        |
| Net weight                    | 6.68                                                                                                                                                                                                                                                                                                                                                                                                            |
| Gross weight                  | 7.6                                                                                                                                                                                                                                                                                                                                                                                                             |
| PCF per pack (cradle-to-gate) | 29.3 kg CO2 eq (Cat B)                                                                                                                                                                                                                                                                                                                                                                                          |
| Note on PCF category          | Category B: PCF value (cradle-to-gate) based on the product weight, approximately calculated and self-declared                                                                                                                                                                                                                                                                                                  |
| Customs tariff number         | 73269098                                                                                                                                                                                                                                                                                                                                                                                                        |
| EAN                           | 4028177936355                                                                                                                                                                                                                                                                                                                                                                                                   |
| ETIM 9                        | EC002525                                                                                                                                                                                                                                                                                                                                                                                                        |
|                               |                                                                                                                                                                                                                                                                                                                                                                                                                 |