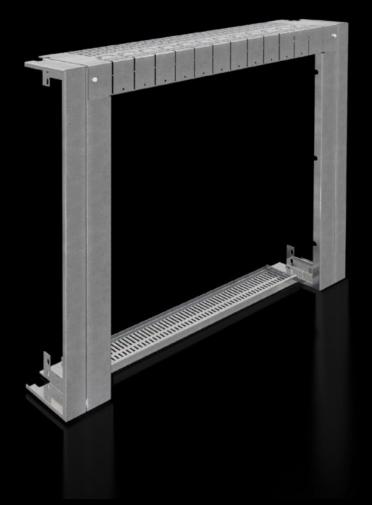

# Contact hazard protection cover plate

State: 16/06/2025 (Source: rittal.com/uae-en)

## SV 9684.980 - Contact hazard protection cover plate for enclosures with NH slimline fuse-switch disconnectors

To cover outgoing sections with NH slimline fuse-switch disconnectors so that they are safe from finger contact.

#### **Features**

| Model No.                     | SV 9684.980                                                                                                                                                              |
|-------------------------------|--------------------------------------------------------------------------------------------------------------------------------------------------------------------------|
| Product description           | To cover outgoing sections with NH slimline fuse-switch disconnectors and busbar system in the rear enclosure section so that they are safe from finger contact (IP 2X). |
| Material                      | Sheet steel, 1.5 mm                                                                                                                                                      |
| Surface finish                | Zinc-plated                                                                                                                                                              |
| Supply includes               | 4 side panels (left/right side) 2 side panels (top/bottom) Assembly parts                                                                                                |
| Usable width for Flat-PLS     | 600 mm                                                                                                                                                                   |
| Note                          | The specified installation width when using the contact hazard protection cover only applies when using busbar support 9686.060/9686.070                                 |
| To fit                        | Enclosure type: TS<br>Width: = 800 mm                                                                                                                                    |
| Packs of                      | 1 pc(s).                                                                                                                                                                 |
| Net weight                    | 5.84                                                                                                                                                                     |
| Gross weight                  | 6.74                                                                                                                                                                     |
| PCF per pack (cradle-to-gate) | 25.7 kg CO2 eq (Cat B)                                                                                                                                                   |
| Note on PCF category          | Category B: PCF value (cradle-to-gate) based on the product weight approximately calculated and self-declared                                                            |
| Customs tariff number         | 73269098                                                                                                                                                                 |
| EAN                           | 4028177936812                                                                                                                                                            |
|                               |                                                                                                                                                                          |