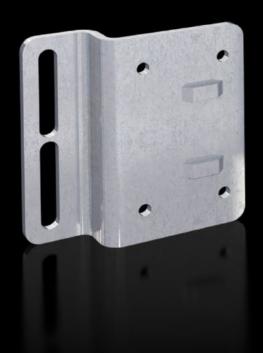

## SV 9686.495 - Angle bracket for support set (stabiliser)

For positioning and securing the holder set (stabiliser) to the enclosure section.

#### **Features**

| Model No.             | SV 9686.495                                                                                                                                                      |
|-----------------------|------------------------------------------------------------------------------------------------------------------------------------------------------------------|
| Product description   | For positioning and securing the holder set (stabiliser) to the enclosure section.                                                                               |
| Material              | Sheet steel, zinc-plated                                                                                                                                         |
| Supply includes       | Assembly parts                                                                                                                                                   |
| Note                  | An angle bracket consists of one bracket to be fastened to the enclosure section or the compartment side panel, and one bracket for mounting plastic stabilisers |
| Packs of              | 4 pc(s).                                                                                                                                                         |
| Net weight            | 1.06                                                                                                                                                             |
| Gross weight          | 1.1                                                                                                                                                              |
| Customs tariff number | 73182900                                                                                                                                                         |
| EAN                   | 4028177943902                                                                                                                                                    |
| ETIM 9                | EC002270                                                                                                                                                         |
| ECLASS 8.0            | 27409221                                                                                                                                                         |