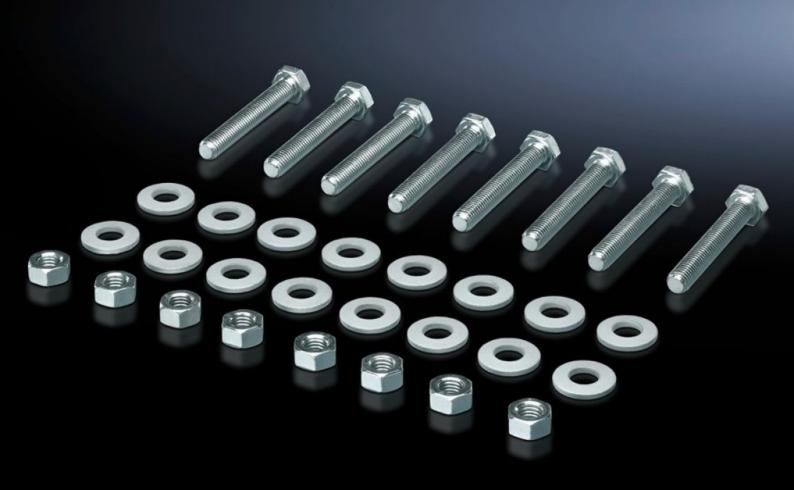

## SV 9686.811 - Screw for connection components

For connecting connection brackets and a connector kit (may be used for 3-pole and 4-pole connector kits).

## Features

| Model No.             | SV 9686.811                                                                |
|-----------------------|----------------------------------------------------------------------------|
| Product description   | For connecting components such as connection brackets and connection kits. |
| Material              | Sheet steel, zinc-plated                                                   |
| Supply includes       | 8 nuts and 16 washers.                                                     |
| Dimensions            | Thread length: 110 mm                                                      |
| Packs of              | 8 pc(s).                                                                   |
| Customs tariff number | 73181900                                                                   |
| EAN                   | 4028177982246                                                              |
| ETIM 9                | EC003861                                                                   |
| ECLASS 8.0            | 27400613                                                                   |