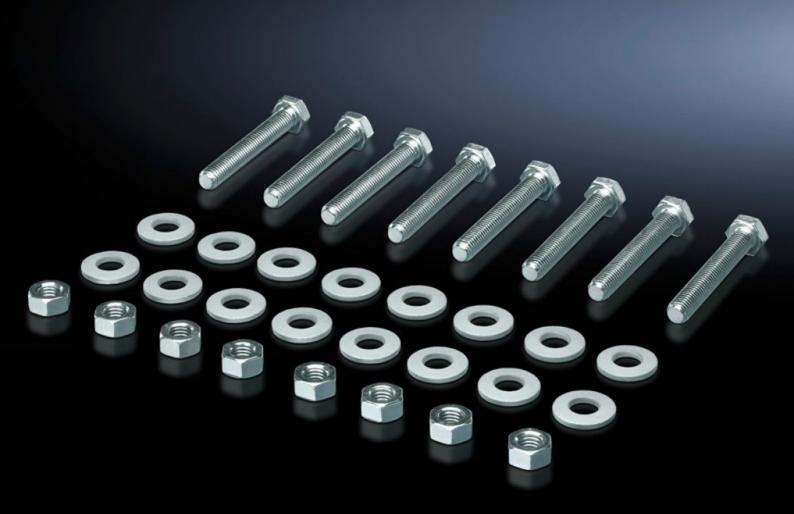

## SV 9686.813 - Screw for connection components

For connecting connection brackets and a connector kit (may be used for 3-pole and 4-pole connector kits).

## **Features**

| Model No.             | SV 9686.813                                                                |
|-----------------------|----------------------------------------------------------------------------|
| Product description   | For connecting components such as connection brackets and connection kits. |
| Material              | Sheet steel, zinc-plated                                                   |
| Supply includes       | 8 nuts and 16 washers.                                                     |
| Dimensions            | Thread: M10<br>Thread length: 130 mm                                       |
| Packs of              | 8 pc(s).                                                                   |
| Customs tariff number | 73181900                                                                   |
| EAN                   | 4028177982239                                                              |
| ETIM 9                | EC003861                                                                   |
| ECLASS 8.0            | 27400613                                                                   |