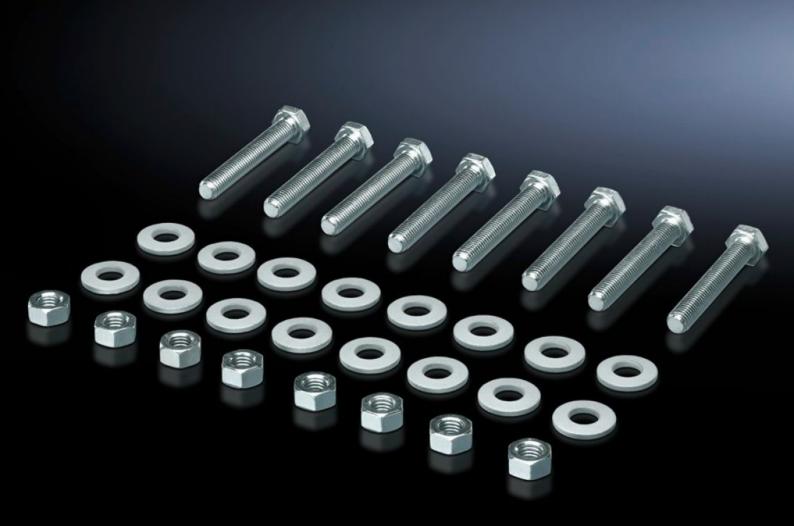

## SV 9686.815 - Screw for connection components

For connecting connection brackets and a connector kit (may be used for 3-pole and 4-pole connector kits).

## **Features**

| Model No.             | SV 9686.815                                                                |
|-----------------------|----------------------------------------------------------------------------|
| Product description   | For connecting components such as connection brackets and connection kits. |
| Material              | Sheet steel, zinc-plated                                                   |
| Supply includes       | 8 nuts and 16 washers.                                                     |
| Dimensions            | Thread: M10<br>Thread length: 150 mm                                       |
| Packs of              | 8 pc(s).                                                                   |
| Customs tariff number | 73181900                                                                   |
| EAN                   | 4028177981454                                                              |
| ETIM 9                | EC003861                                                                   |
| ECLASS 8.0            | 27400613                                                                   |