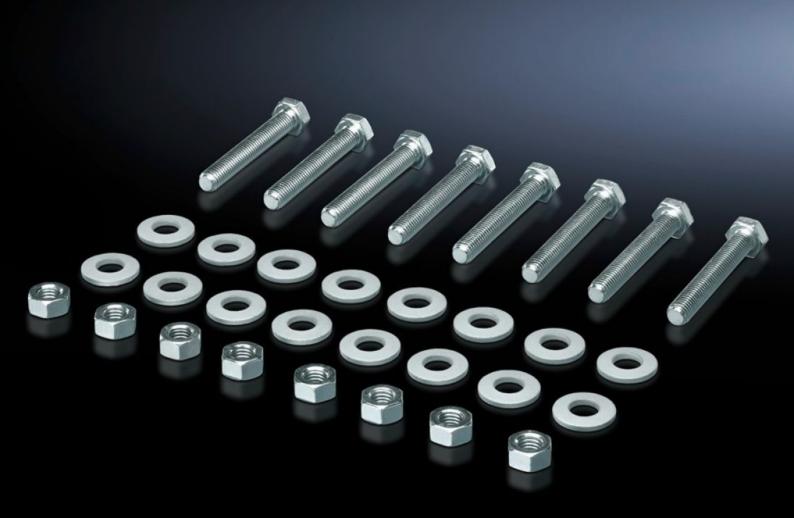

## SV 9686.816 - Screw for connection components

For connecting connection brackets and a connector kit (may be used for 3-pole and 4-pole connector kits).

## **Features**

| Model No.             | SV 9686.816                                                                |
|-----------------------|----------------------------------------------------------------------------|
| Product description   | For connecting components such as connection brackets and connection kits. |
| Material              | Sheet steel, zinc-plated                                                   |
| Supply includes       | 8 nuts and 16 washers.                                                     |
| Dimensions            | Thread: M10<br>Thread length: 160 mm                                       |
| Packs of              | 8 pc(s).                                                                   |
| Customs tariff number | 73181900                                                                   |
| EAN                   | 4028177981447                                                              |
| ETIM 9                | EC003861                                                                   |
| ECLASS 8.0            | 27400613                                                                   |