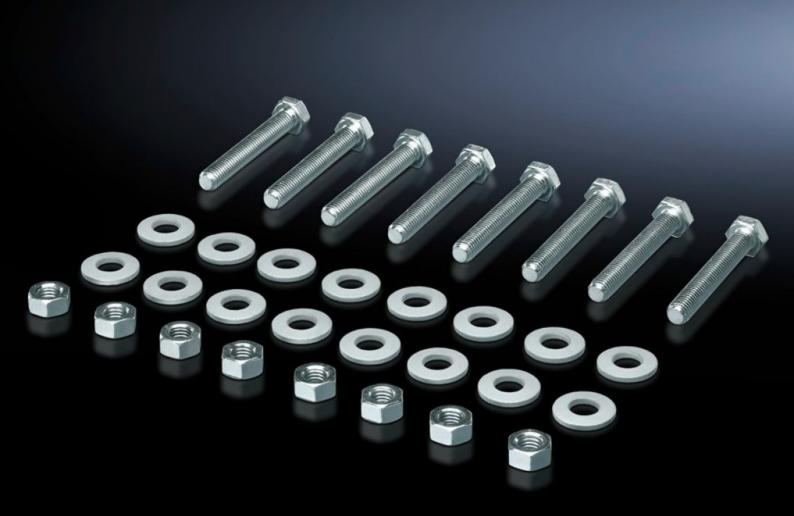

## SV 9686.818 - Screw for connection components

For connecting connection brackets and a connector kit (may be used for 3-pole and 4-pole connector kits).

## **Features**

| Model No.             | SV 9686.818                                                                |
|-----------------------|----------------------------------------------------------------------------|
| Product description   | For connecting components such as connection brackets and connection kits. |
| Material              | Sheet steel, zinc-plated                                                   |
| Supply includes       | 8 nuts and 16 washers.                                                     |
| Dimensions            | Thread: M10<br>Thread length: 180 mm                                       |
| Packs of              | 8 pc(s).                                                                   |
| Customs tariff number | 73181900                                                                   |
| EAN                   | 4028177981430                                                              |
| ETIM 9                | EC003861                                                                   |
| ECLASS 8.0            | 27400613                                                                   |